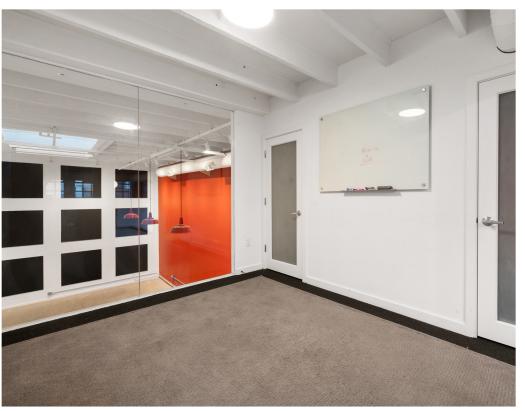

276 Shipley Street is an office/flex building that consists of approximately 2,437 square feet. The ground floor features a bright and open work space with high ceilings, an ADA-accessible double-door entrance, two ADA restrooms, and a kitchen area. There is also a mezzanine level which has a conference area and two private offices that overlook the ground floor work area.