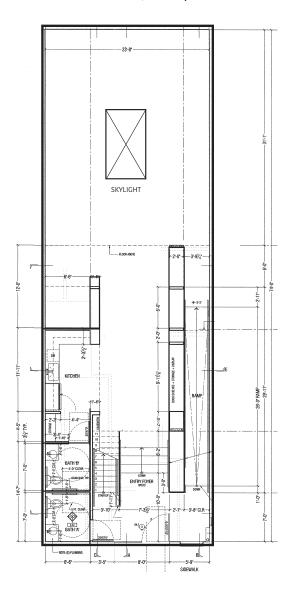

# **FLOOR PLANS**

First Floor Plan: ± 1,852 Square Feet

### Mezzanine Plan: ± 585 Square Feet