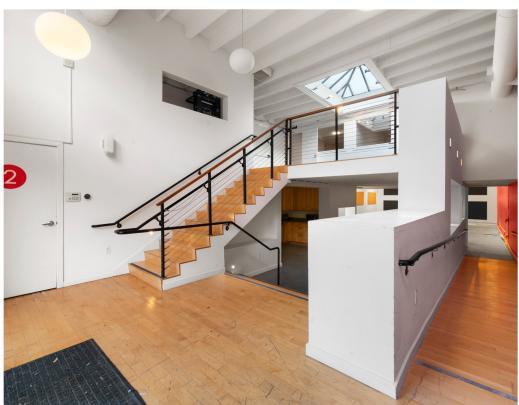

276 Shipley Street is an office/flex building that consists of approximately 2,437 square feet. The ground floor features a bright and open work space with high ceilings, an ADA-accessible double-door entrance, two ADA restrooms, and a kitchen area. There is also a mezzanine level which has a conference area and two private offices that overlook the ground floor work area.