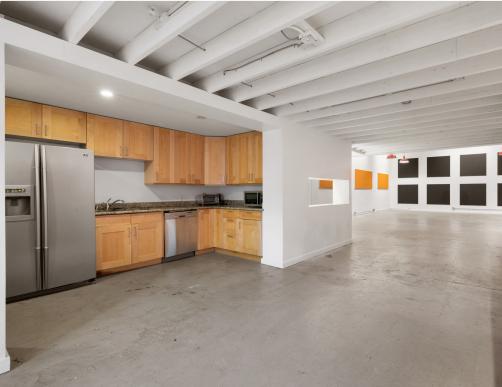

276 Shipley Street is an office/flex building that consists of approximately 2,437 square feet. The ground floor features a bright and open work space with high ceilings, an ADA-accessible double-door entrance, two ADA restrooms, and a kitchen area. There is also a mezzanine level which has a conference area and two private offices that overlook the ground floor work area.

- ± 2,437 Sq Ft Office/Flex Building
- Full Building Identity
- ADA Entrance & Restrooms
- Open Work Area w/High Ceilings
- Conference Area on Mezzanine
- · Two Private Offices
- Heavy Power (400 Amps)
- Kitchen
- Freeway Access & Public Transportation Nearby