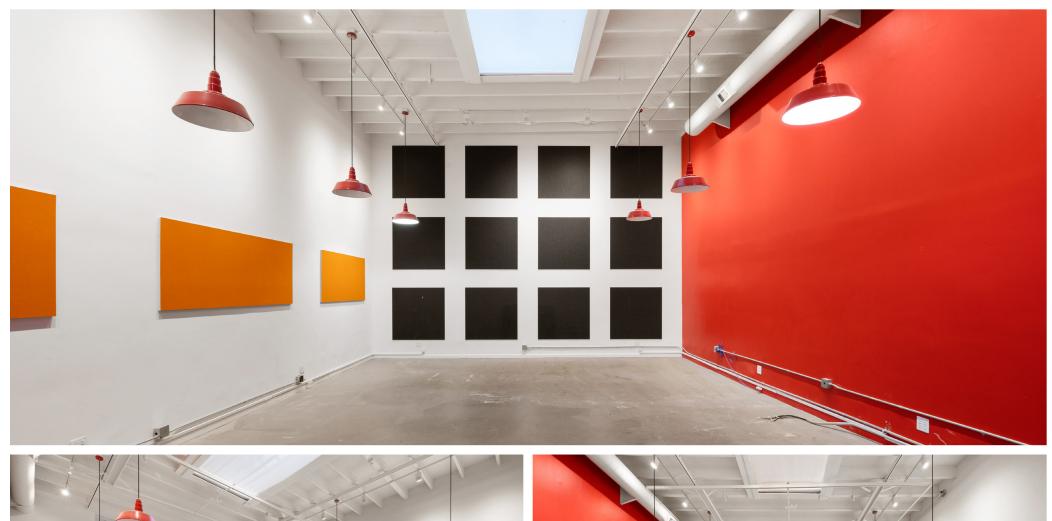

276 Shipley Street is an office/flex building that consists of approximately 2,437 square feet. The ground floor features a bright and open work space with high ceilings, an ADA-accessible double-door entrance, two ADA restrooms, and a kitchen area. There is also a mezzanine level which has a conference area and two private offices that overlook the ground floor work area.