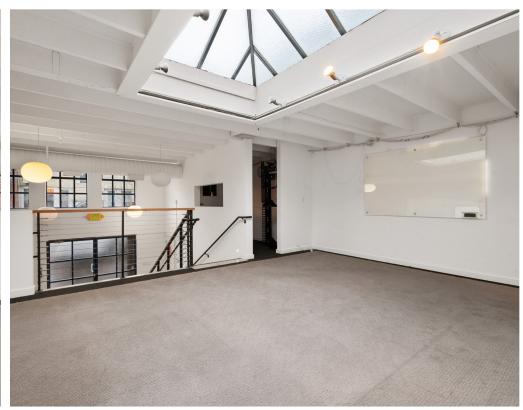

276 Shipley Street is an office/flex building that consists of approximately 2,437 square feet. The ground floor features a bright and open work space with high ceilings, an ADA-accessible double-door entrance, two ADA restrooms, and a kitchen area. There is also a mezzanine level which has a conference area and two private offices that overlook the ground floor work area.

### Mezzanine Plan: ± 585 Square Feet