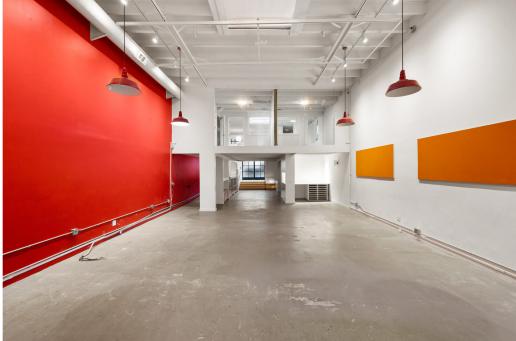

276 Shipley Street is an office/flex building that consists of approximately 2,437 square feet. The ground floor features a bright and open work space with high ceilings, an ADA-accessible double-door entrance, two ADA restrooms, and a kitchen area. There is also a mezzanine level which has a conference area and two private offices that overlook the ground floor work area.

276 Shipley Street offers full building identity, significant power with 400 amps, and flexible zoning which makes this an ideal space for a variety of businesses.

This property is well-located with freeway access and several options for public transportation nearby. 276 Shipley Street is a perfect opportunity for businesses looking to establish themselves in San Francisco.

- ± 2,437 Sq Ft Office/Flex Building
- Full Building Identity
- ADA Entrance & Restrooms
- Open Work Area w/High Ceilings
- Conference Area on Mezzanine
- · Two Private Offices
- Heavy Power (400 Amps)
- Kitchen
- Freeway Access & Public Transportation Nearby