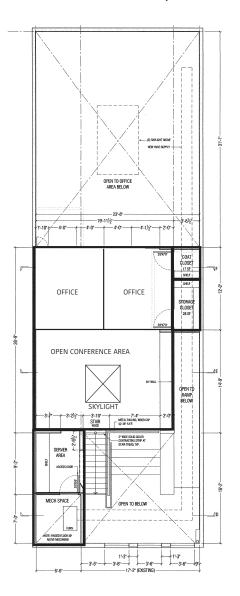

# **FLOOR PLANS**

First Floor Plan: ± 1,852 Square Feet

### Mezzanine Plan: ± 585 Square Feet

276 Shipley Street is an office/flex building that consists of approximately 2,437 square feet. The ground floor features a bright and open work space with high ceilings, an ADA-accessible double-door entrance, two ADA restrooms, and a kitchen area. There is also a mezzanine level which has a conference area and two private offices that overlook the ground floor work area.