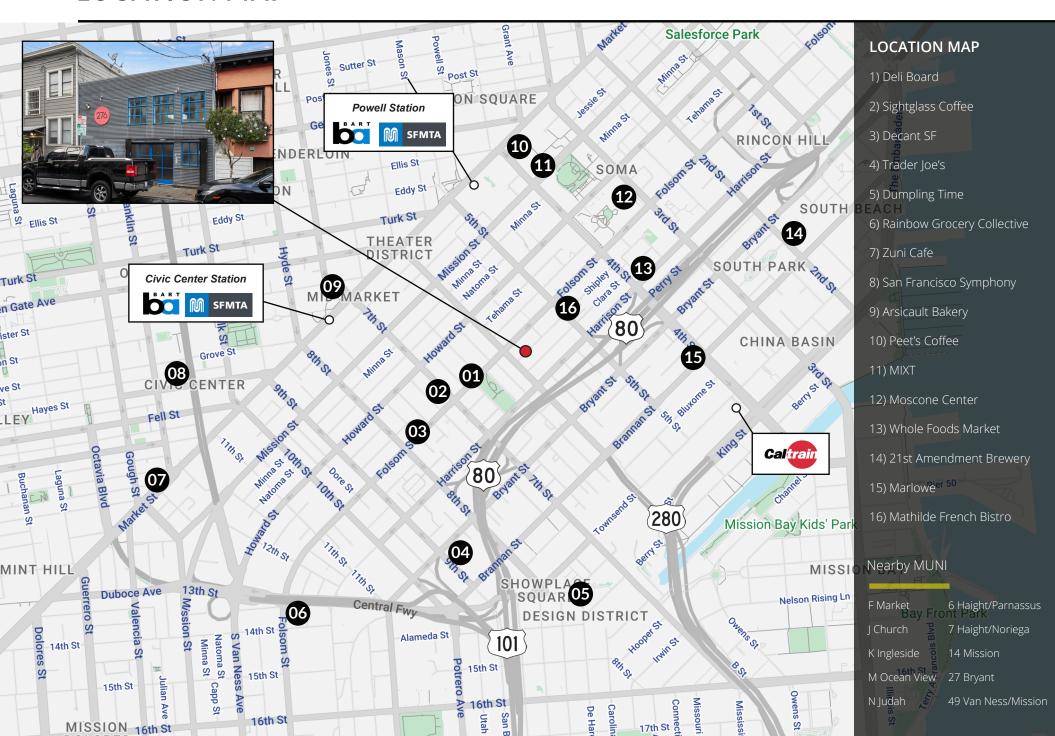

ook the ground floor work area.

276 Shipley Street offers full building identity, significant power with 400 amps, and flexible zoning which makes this an ideal space for a variety of businesses.

This property is well-located with freeway access and several options for public transportation nearby. 276 Shipley Street is a perfect opportunity for businesses looking to establish themselves in San Francisco.

- ± 2,437 Sq Ft Office/Flex Building
- Full Building Identity
- ADA Entrance & Restrooms
- Open Work Area w/High Ceilings
- Conference Area on Mezzanine
- · Two Private Offices
- Heavy Power (400 Amps)
- Kitchen
- Freeway Access & Public Transportation Nearby





# **FLOOR PLANS**

First Floor Plan: ± 1,852 Square Feet



### Mezzanine Plan: ± 585 Square Feet



### **LOCATION MAP**

























## COMPASS COMMERCIAL



Scan the QR code for more information about 276 Shipley Street.

### **LENA KWANG**

Lena@theDNgroupSF.com 714.313.0585 DRE 02156531

#### DAVIS NGUYEN

Davis@theDNgroupSF.com 415.412.5703 DRE 01509978

#### **CONFIDENTIALITY & DISCLOSURE**

Compass is a real estate broker licensed by the State of California and abides by Equal Housing Opportunity laws. License Number 01991628, 01527235, 1527365. All material presented herein is intended for informational purposes only and is compiled from sources deemed reliable but has not been verified. Changes in price, condition, sale or withdrawal may be made without notice. No statement is made as to the accuracy of any description. All measurements and square footage are approximate.