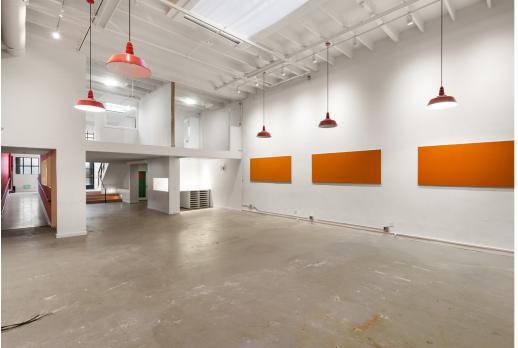

276 Shipley Street is an office/flex building that consists of approximately 2,437 square feet. The ground floor features a bright and open work space with high ceilings, an ADA-accessible double-door entrance, two ADA restrooms, and a kitchen area. There is also a mezzanine level which has a conference area and two private offices that overlook the ground floor work area.