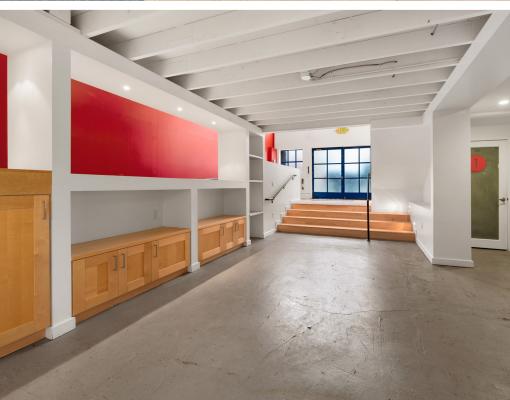

276 Shipley Street is an office/flex building that consists of approximately 2,437 square feet. The ground floor features a bright and open work space with high ceilings, an ADA-accessible double-door entrance, two ADA restrooms, and a kitchen area. There is also a mezzanine level which has a conference area and two private offices that overlook the ground floor work area.