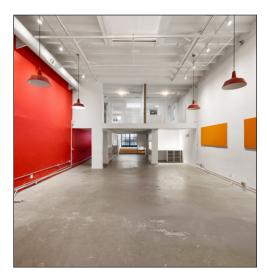

276 Shipley Street is an office/flex building that consists of approximately 2,437 square feet. The ground floor features a bright and open work space with high ceilings, an ADA-accessible double-door entrance, two ADA restrooms, and a kitchen area. There is also a mezzanine level which has a conference area and two private offices that overlook the ground floor work area.