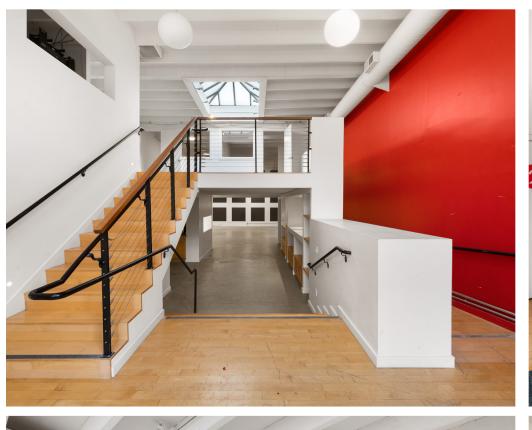

276 Shipley Street is an office/flex building that consists of approximately 2,437 square feet. The ground floor features a bright and open work space with high ceilings, an ADA-accessible double-door entrance, two ADA restrooms, and a kitchen area. There is also a mezzanine level which has a conference area and two private offices that overlook the ground floor work area.