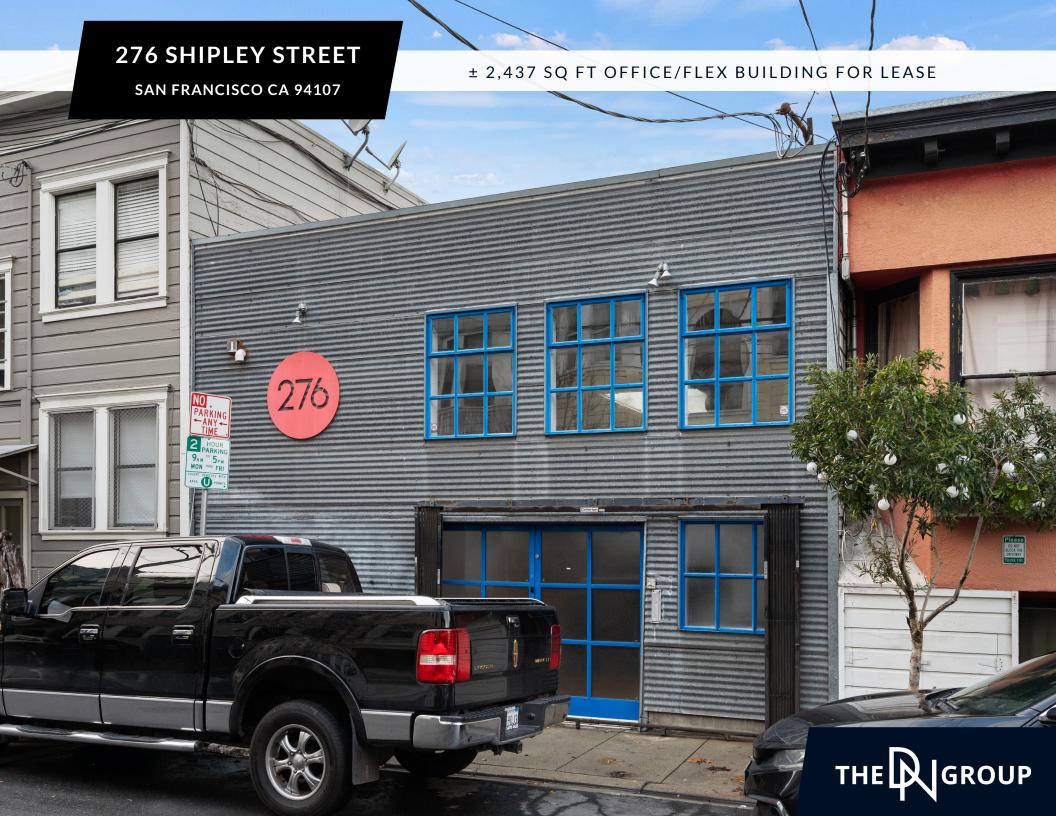

### **276 SHIPLEY STREET**

| Lease Rate     | \$32 PSF M.G. |
|----------------|---------------|
| Building Sq Ft | ± 2,437       |
| Cross Street   | 6th Street    |
| Year Built     | 1925          |
| APN            | 3753-118      |
| Zoning         | MUR           |

276 Shipley Street is an office/flex building that consists of approximately 2,437 square feet. The ground floor features a bright and open work space with high ceilings, an ADA-accessible double-door entrance, two ADA restrooms, and a kitchen area. There is also a mezzanine level which has a conference area and two private offices that overlook the ground floor work area.

276 Shipley Street offers full building identity, significant power with 400 amps, and flexible zoning which makes this an ideal space for a variety of businesses.

This property is well-located with freeway access and several options for public transportation nearby. 276 Shipley Street is a perfect opportunity for businesses looking to establish themselves in San Francisco.