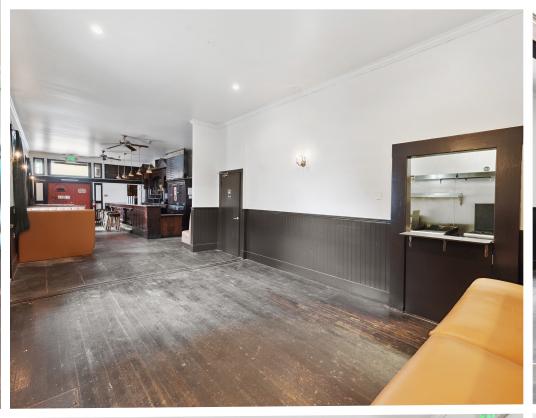

### 1900 FOLSOM STREET

San Francisco CA 94103

- ± 1,432 Square Feet
- Prime Mission District Corner Location
- Full Kitchen with Type 1 Hood
- ADA Compliant Entrance and Restrooms
- Type 47 Liquor License Available

# **FLOOR PLAN**

| Restaurant/Bar Area    | ± 1,215 Sq Ft |
|------------------------|---------------|
| Bar Storage Room 1 & 2 | ± 217 Sq Ft   |
| Total Rentable Area    | ± 1,432 Sq Ft |