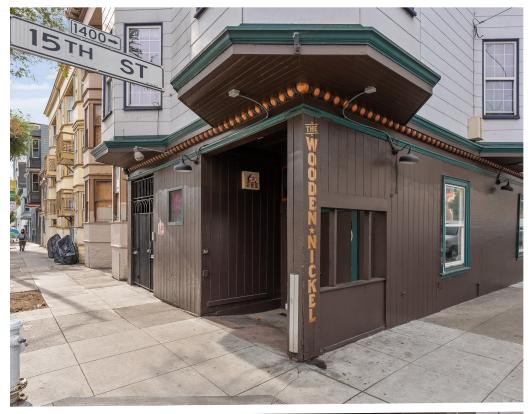

### 1900 FOLSOM STREET

San Francisco CA 94103

- ± 1,432 Square Feet
- Prime Mission District Corner Location
- Full Kitchen with Type 1 Hood
- ADA Compliant Entrance and Restrooms
- Type 47 Liquor License Available

| Lease Rate   | Please Call For Pricing |
|--------------|-------------------------|
| Key Money    | Please Call For Pricing |
| Zoning       | RH-3                    |
| Cross Street | 15th Street             |
| Neighborhood | Mission District        |