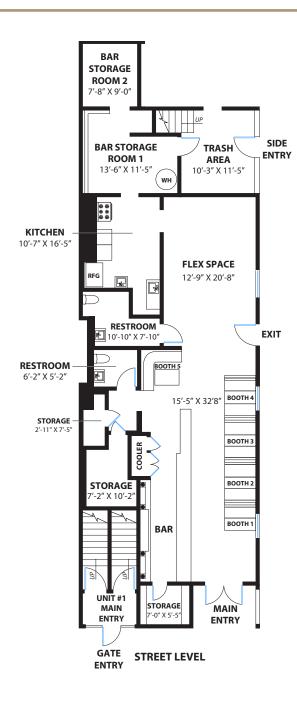

# **FLOOR PLAN**

| Restaurant/Bar Area    | ± 1,215 Sq Ft |
|------------------------|---------------|
| Bar Storage Room 1 & 2 | ± 217 Sq Ft   |
| Total Rentable Area    | ± 1,432 Sq Ft |