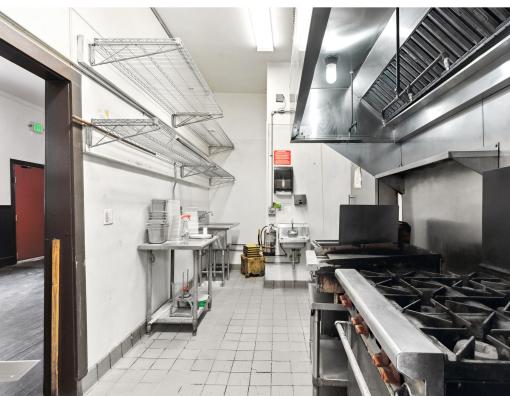

### 1900 FOLSOM STREET

San Francisco CA 94103

- ± 1,432 Square Feet
- Prime Mission District Corner Location
- Full Kitchen with Type 1 Hood
- ADA Compliant Entrance and Restrooms
- Type 47 Liquor License Available