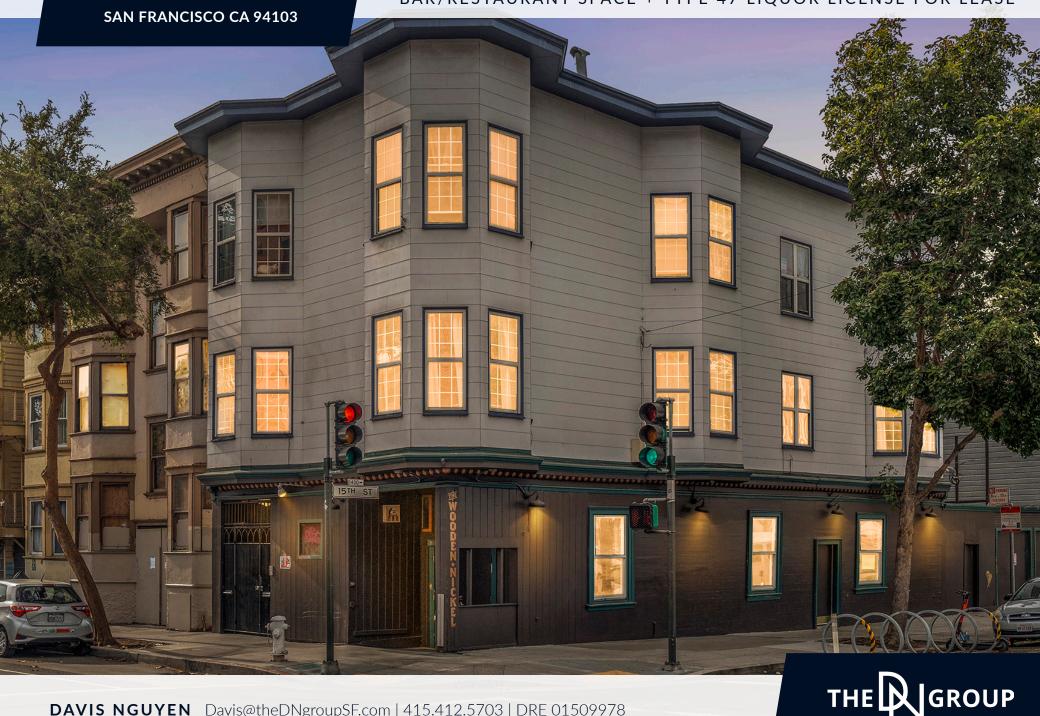

BAR/RESTAURANT SPACE + TYPE 47 LIQUOR LICENSE FOR LEASE

### 1900 FOLSOM STREET

San Francisco CA 94103

- ± 1,432 Square Feet
- Prime Mission District Corner Location
- Full Kitchen with Type 1 Hood
- ADA Compliant Entrance and Restrooms
- Type 47 Liquor License Available