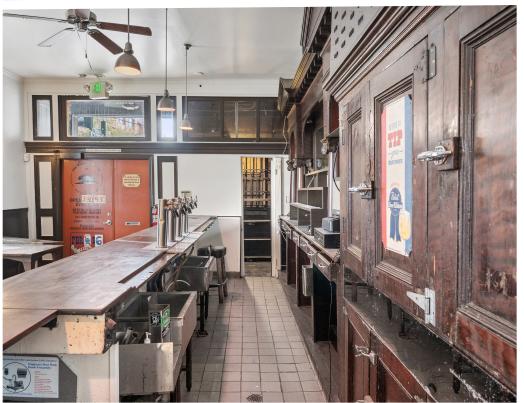

### 1900 FOLSOM STREET

San Francisco CA 94103

- ± 1,432 Square Feet
- Prime Mission District Corner Location
- Full Kitchen with Type 1 Hood
- ADA Compliant Entrance and Restrooms
- Type 47 Liquor License Available