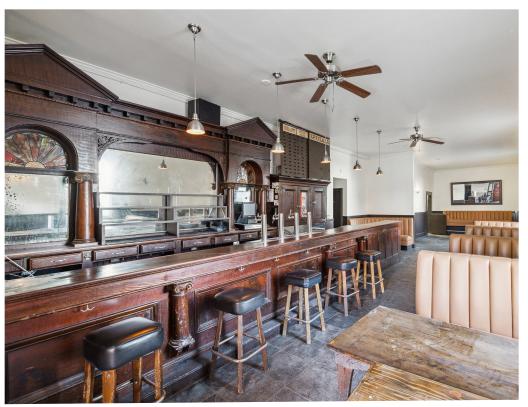

### 1900 FOLSOM STREET

San Francisco CA 94103

- ± 1,432 Square Feet
- Prime Mission District Corner Location
- Full Kitchen with Type 1 Hood
- ADA Compliant Entrance and Restrooms
- Type 47 Liquor License Available

# **FLOOR PLAN**

| Restaurant/Bar Area    | ± 1,215 Sq Ft |
|------------------------|---------------|
| Bar Storage Room 1 & 2 | ± 217 Sq Ft   |
| Total Rentable Area    | ± 1,432 Sq Ft |