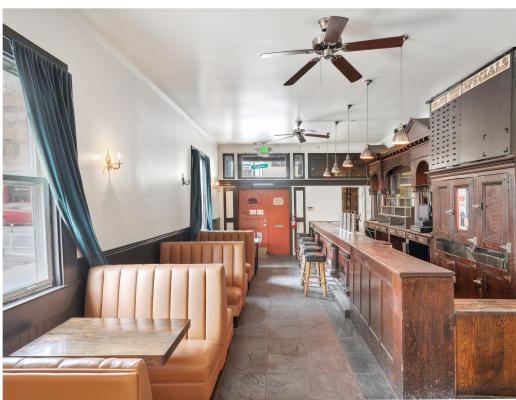

### 1900 FOLSOM STREET

San Francisco CA 94103

- ± 1,432 Square Feet
- Prime Mission District Corner Location
- Full Kitchen with Type 1 Hood
- ADA Compliant Entrance and Restrooms
- Type 47 Liquor License Available