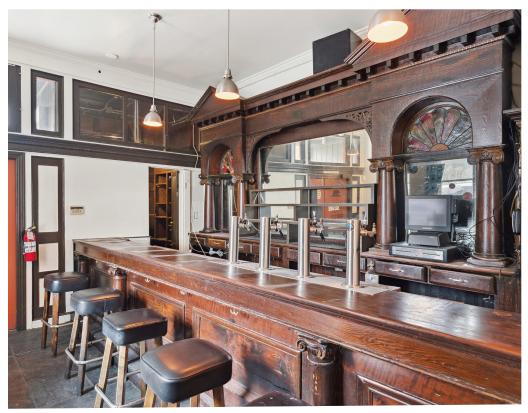

### 1900 FOLSOM STREET

San Francisco CA 94103

- ± 1,432 Square Feet
- Prime Mission District Corner Location
- Full Kitchen with Type 1 Hood
- ADA Compliant Entrance and Restrooms
- Type 47 Liquor License Available