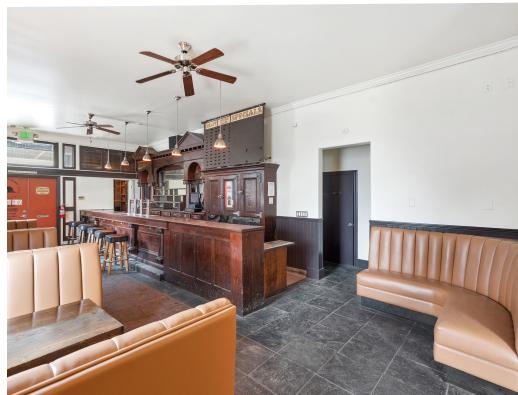

### 1900 FOLSOM STREET

San Francisco CA 94103

- ± 1,432 Square Feet
- Prime Mission District Corner Location
- Full Kitchen with Type 1 Hood
- ADA Compliant Entrance and Restrooms
- Type 47 Liquor License Available