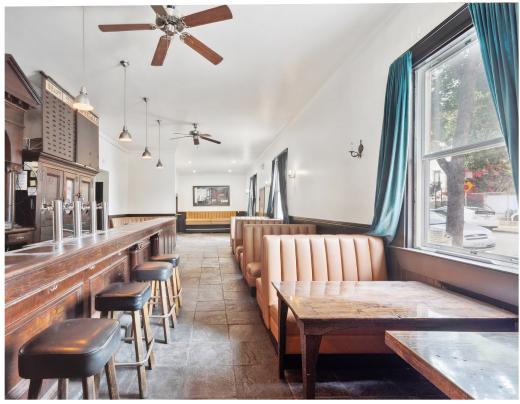

### 1900 FOLSOM STREET

San Francisco CA 94103

- ± 1,432 Square Feet
- Prime Mission District Corner Location
- Full Kitchen with Type 1 Hood
- ADA Compliant Entrance and Restrooms
- Type 47 Liquor License Available

# **FLOOR PLAN**

| Restaurant/Bar Area    | ± 1,215 Sq Ft |
|------------------------|---------------|
| Bar Storage Room 1 & 2 | ± 217 Sq Ft   |
| Total Rentable Area    | ± 1,432 Sq Ft |