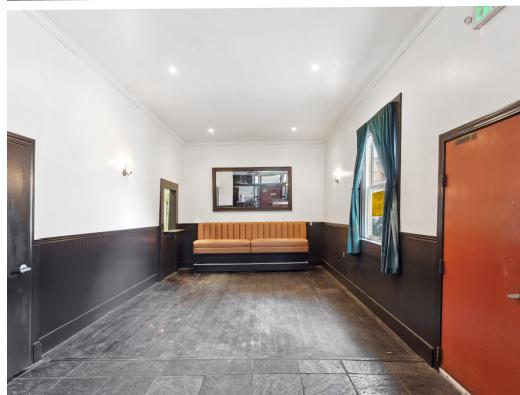

### 1900 FOLSOM STREET

San Francisco CA 94103

- ± 1,432 Square Feet
- Prime Mission District Corner Location
- Full Kitchen with Type 1 Hood
- ADA Compliant Entrance and Restrooms
- Type 47 Liquor License Available

# **FLOOR PLAN**

| Restaurant/Bar Area    | ± 1,215 Sq Ft |
|------------------------|---------------|
| Bar Storage Room 1 & 2 | ± 217 Sq Ft   |
| Total Rentable Area    | ± 1,432 Sq Ft |