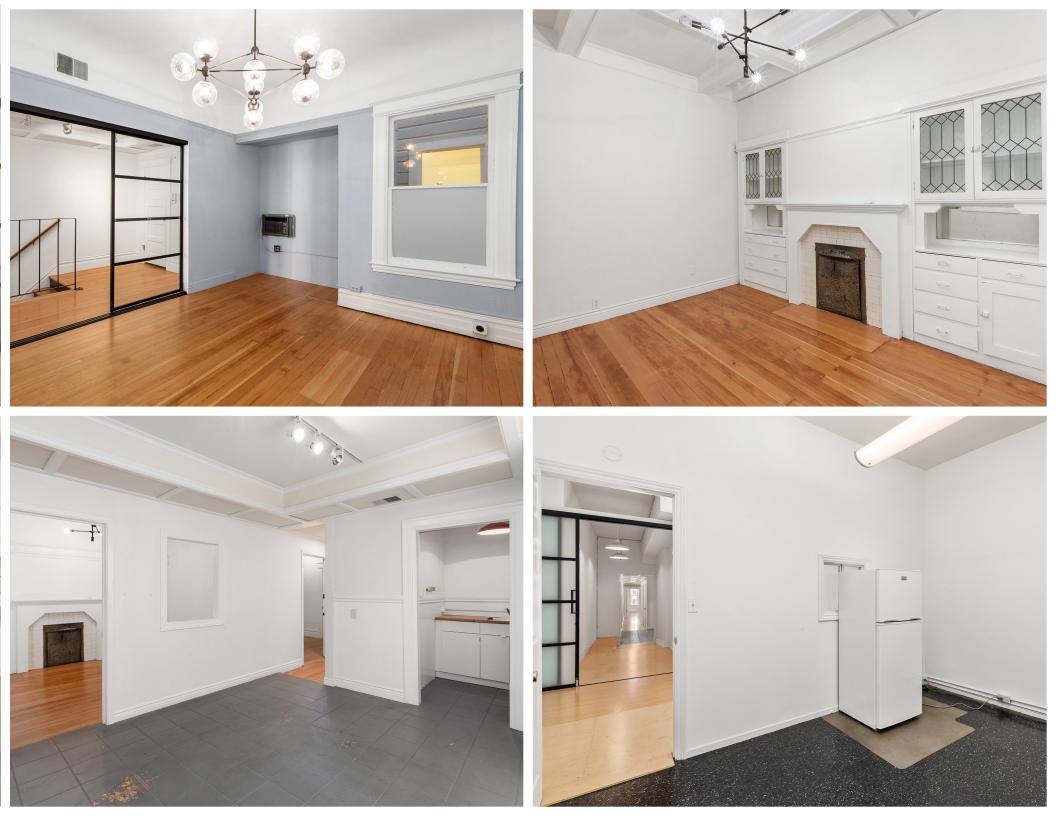

### 2069A MISSION STREET

Located in the vibrant Mission District, 2069A Mission Street is an updated, well-maintained second-floor office space offering approximately 2,469 square feet. This versatile space includes private offices, a conference room, a kitchenette, a secure gated entry, and large bay windows that allow for lots natural light. This property offers outstanding signage opportunities, providing exceptional brand visibility on one of the Mission District's most heavily trafficked streets.