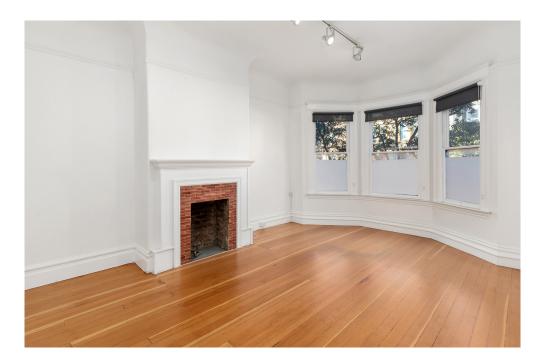

### 2069A MISSION STREET

Located in the vibrant Mission District, 2069A Mission Street is an updated, well-maintained second-floor office space offering approximately 2,469 square feet. This versatile space includes private offices, a conference room, a kitchenette, a secure gated entry, and large bay windows that allow for lots natural light. This property offers outstanding signage opportunities, providing exceptional brand visibility on one of the Mission District's most heavily trafficked streets.