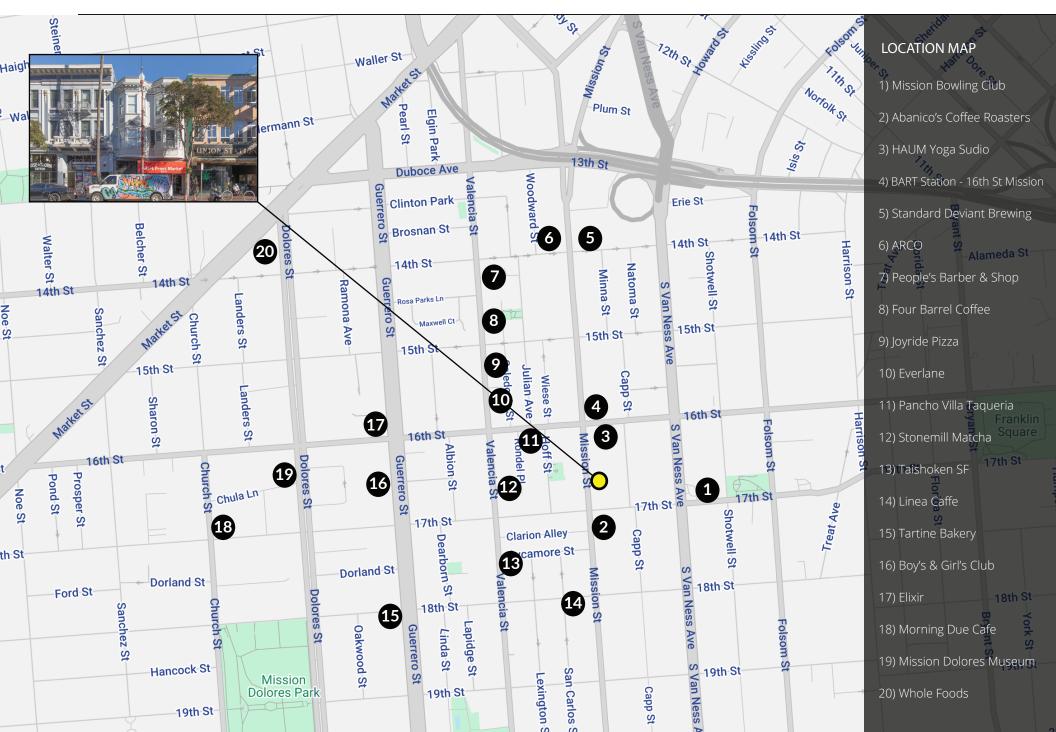

# LOCATION MAP

Situated within one block from both BART and MUNI, this location offers easy access to public transportation and is surrounded by popular restaurants and local businesses. Additionally, a parking garage is located just one block away, offering added convenience for both employees and clientele.