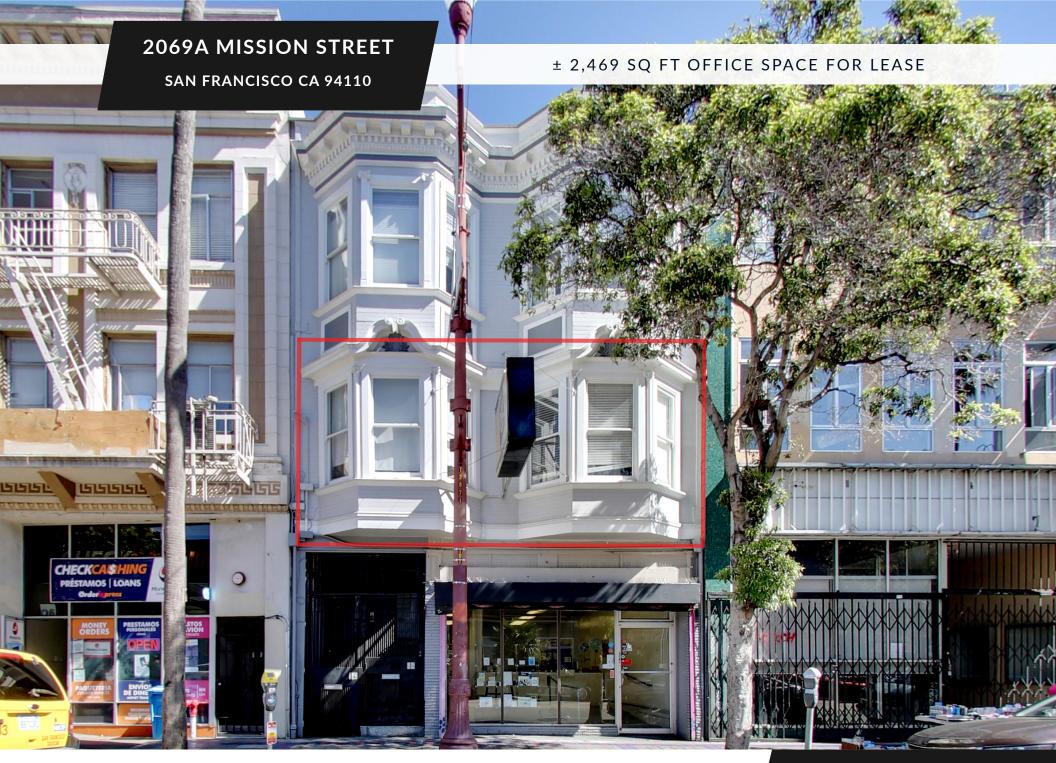

### 2069A MISSION STREET

Located in the vibrant Mission District, 2069A Mission Street is an updated, well-maintained second-floor office space offering approximately 2,469 square feet. This versatile space includes private offices, a conference room, a kitchenette, a secure gated entry, and large bay windows that allow for lots natural light. This property offers outstanding signage opportunities, providing exceptional brand visibility on one of the Mission District's most heavily trafficked streets.

- Lease Rate: \$5,000 per month M.G.
- ± 2,469 Square Feet
- Zoning: NCT
- Updated, Well-Maintained
- · Brand Visibilty on Heavily Trafficked Street
- Parking Garage One Block Away
- Direct BART & MUNI Access