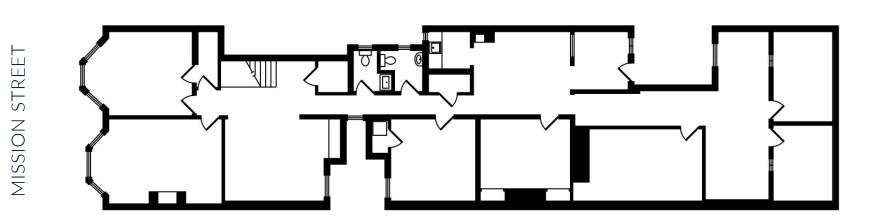

### 2069A MISSION STREET

Located in the vibrant Mission District, 2069A Mission Street is an updated, well-maintained second-floor office space offering approximately 2,469 square feet. This versatile space includes private offices, a conference room, a kitchenette, a secure gated entry, and large bay windows that allow for lots natural light. This property offers outstanding signage opportunities, providing exceptional brand visibility on one of the Mission District's most heavily trafficked streets.