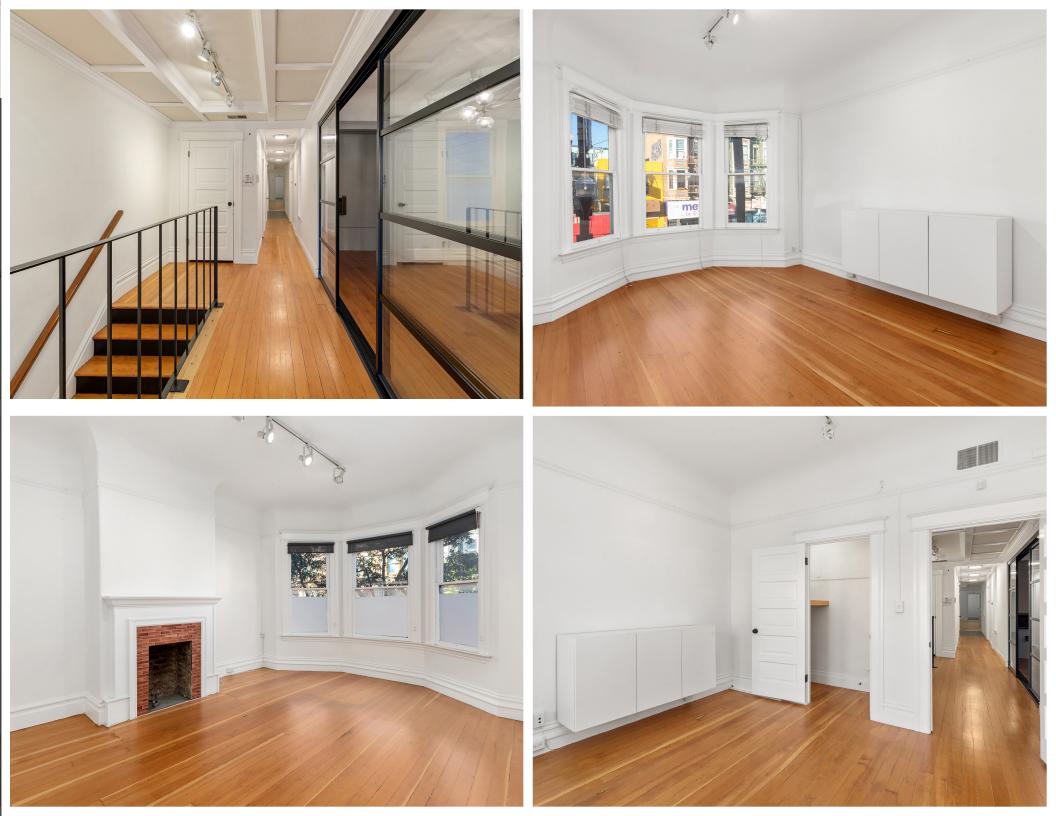

### 2069A MISSION STREET

Located in the vibrant Mission District, 2069A Mission Street is an updated, well-maintained second-floor office space offering approximately 2,469 square feet. This versatile space includes private offices, a conference room, a kitchenette, a secure gated entry, and large bay windows that allow for lots natural light. This property offers outstanding signage opportunities, providing exceptional brand visibility on one of the Mission District's most heavily trafficked streets.