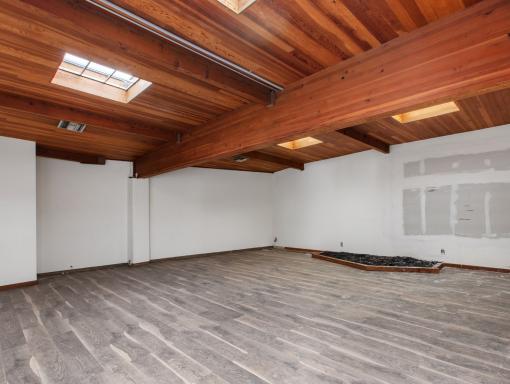

#### **55 POTRERO AVENUE**

San Francisco CA 94103

Compass Commercial is pleased to present the opportunity to purchase a premier warehouse/showroom building situated in the Showplace Square District of San Francisco. 55 Potrero Avenue consists of two floors with approximately 9,455 square feet and is situated on a 6,830 square foot lot. The property features an open floor plan on the ground floor with a roll-up door, a private office, a kitchen, high ceilings, and skylights that provide an abundance of natural light. The second floor has large windows, three office areas, and two restrooms.