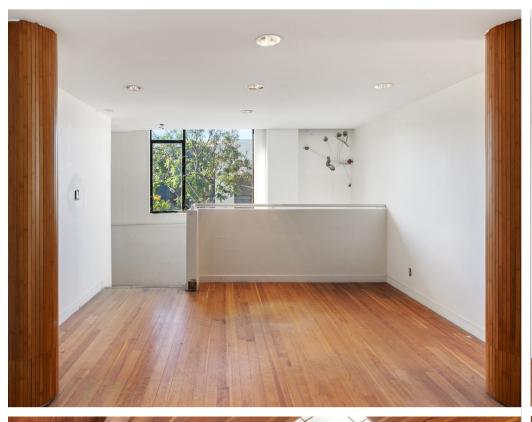

#### **55 POTRERO AVENUE**

San Francisco CA 94103

Compass Commercial is pleased to present the opportunity to purchase a premier warehouse/showroom building situated in the Showplace Square District of San Francisco. 55 Potrero Avenue consists of two floors with approximately 9,455 square feet and is situated on a 6,830 square foot lot. The property features an open floor plan on the ground floor with a roll-up door, a private office, a kitchen, high ceilings, and skylights that provide an abundance of natural light. The second floor has large windows, three office areas, and two restrooms.