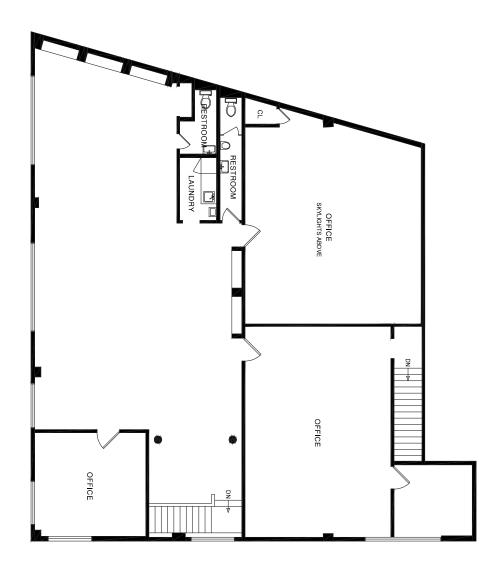

# FLOOR PLAN - GROUND FLOOR

#### **55 POTRERO AVENUE**

San Francisco CA 94103

Compass Commercial is pleased to present the opportunity to purchase a premier warehouse/showroom building situated in the Showplace Square District of San Francisco. 55 Potrero Avenue consists of two floors with approximately 9,455 square feet and is situated on a 6,830 square foot lot. The property features an open floor plan on the ground floor with a roll-up door, a private office, a kitchen, high ceilings, and skylights that provide an abundance of natural light. The second floor has large windows, three office areas, and two restrooms.