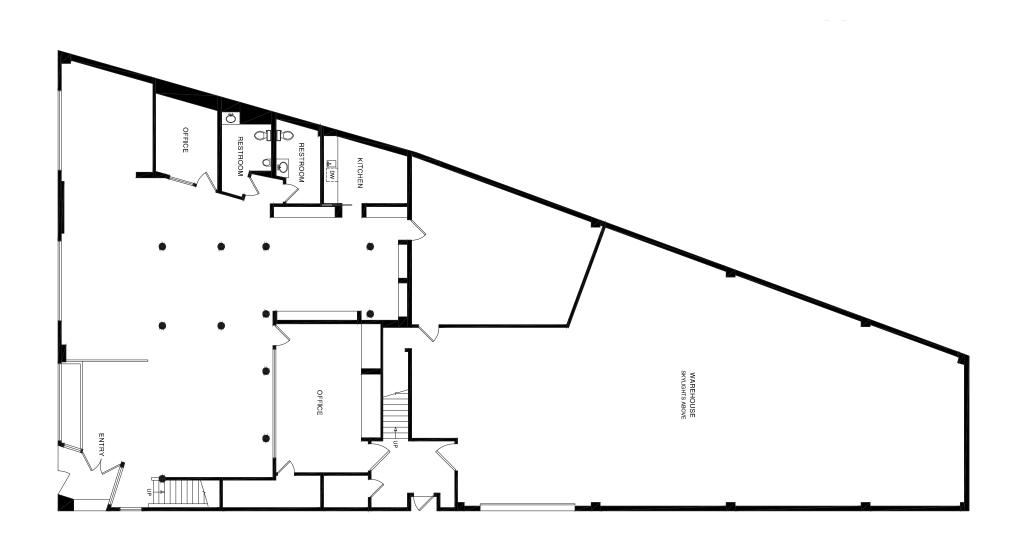

# FLOOR PLAN - GROUND FLOOR

#### **55 POTRERO AVENUE**

San Francisco CA 94103

Compass Commercial is pleased to present the opportunity to purchase a premier warehouse/showroom building situated in the Showplace Square District of San Francisco. 55 Potrero Avenue consists of two floors with approximately 9,455 square feet and is situated on a 6,830 square foot lot. The property features an open floor plan on the ground floor with a roll-up door, a private office, a kitchen, high ceilings, and skylights that provide an abundance of natural light. The second floor has large windows, three office areas, and two restrooms.