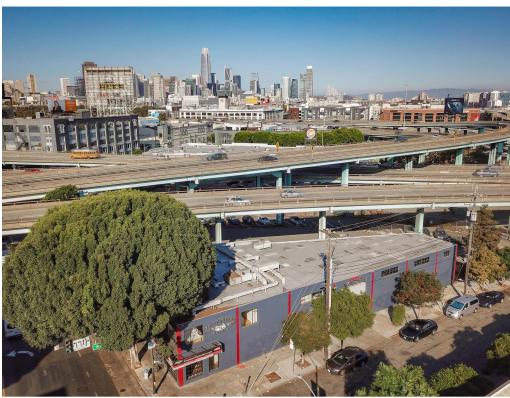

#### **55 POTRERO AVENUE**

San Francisco CA 94103

Compass Commercial is pleased to present the opportunity to purchase a premier warehouse/showroom building situated in the Showplace Square District of San Francisco. 55 Potrero Avenue consists of two floors with approximately 9,455 square feet and is situated on a 6,830 square foot lot. The property features an open floor plan on the ground floor with a roll-up door, a private office, a kitchen, high ceilings, and skylights that provide an abundance of natural light. The second floor has large windows, three office areas, and two restrooms.