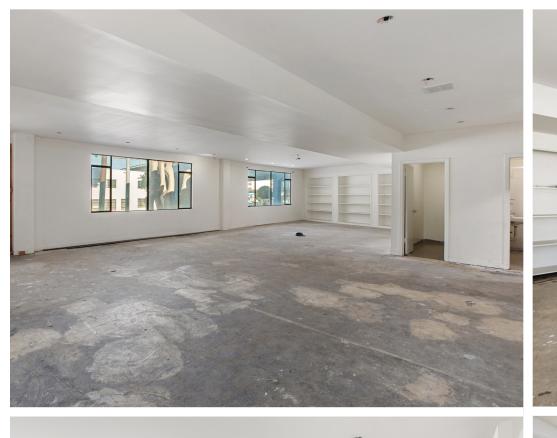

#### **55 POTRERO AVENUE**

San Francisco CA 94103

Compass Commercial is pleased to present the opportunity to purchase a premier warehouse/showroom building situated in the Showplace Square District of San Francisco. 55 Potrero Avenue consists of two floors with approximately 9,455 square feet and is situated on a 6,830 square foot lot. The property features an open floor plan on the ground floor with a roll-up door, a private office, a kitchen, high ceilings, and skylights that provide an abundance of natural light. The second floor has large windows, three office areas, and two restrooms.