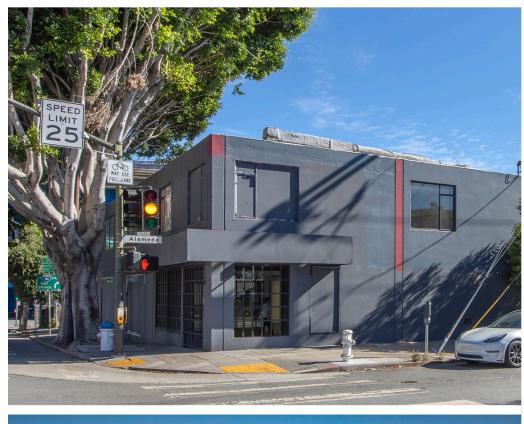

#### **55 POTRERO AVENUE**

San Francisco CA 94103

Compass Commercial is pleased to present the opportunity to purchase a premier warehouse/showroom building situated in the Showplace Square District of San Francisco. 55 Potrero Avenue consists of two floors with approximately 9,455 square feet and is situated on a 6,830 square foot lot. The property features an open floor plan on the ground floor with a roll-up door, a private office, a kitchen, high ceilings, and skylights that provide an abundance of natural light. The second floor has large windows, three office areas, and two restrooms.