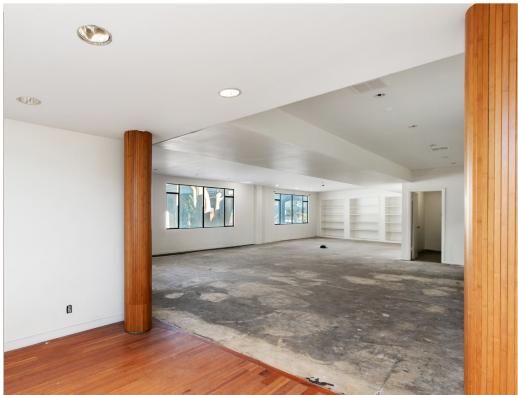

#### **55 POTRERO AVENUE**

San Francisco CA 94103

Compass Commercial is pleased to present the opportunity to purchase a premier warehouse/showroom building situated in the Showplace Square District of San Francisco. 55 Potrero Avenue consists of two floors with approximately 9,455 square feet and is situated on a 6,830 square foot lot. The property features an open floor plan on the ground floor with a roll-up door, a private office, a kitchen, high ceilings, and skylights that provide an abundance of natural light. The second floor has large windows, three office areas, and two restrooms.