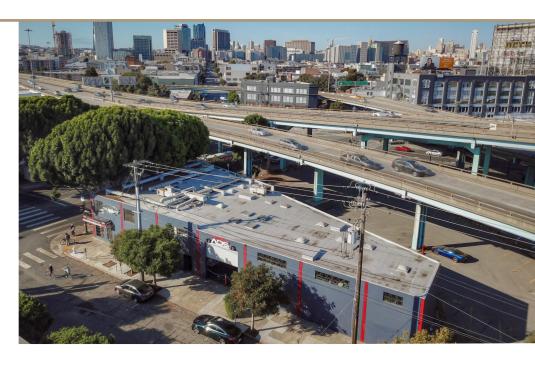

#### **55 POTRERO AVENUE**

San Francisco CA 94103

Compass Commercial is pleased to present the opportunity to purchase a premier warehouse/showroom building situated in the Showplace Square District of San Francisco. 55 Potrero Avenue consists of two floors with approximately 9,455 square feet and is situated on a 6,830 square foot lot. The property features an open floor plan on the ground floor with a roll-up door, a private office, a kitchen, high ceilings, and skylights that provide an abundance of natural light. The second floor has large windows, three office areas, and two restrooms.