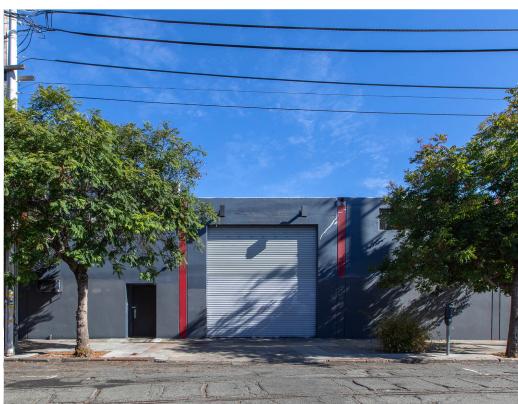

#### **55 POTRERO AVENUE**

San Francisco CA 94103

Compass Commercial is pleased to present the opportunity to purchase a premier warehouse/showroom building situated in the Showplace Square District of San Francisco. 55 Potrero Avenue consists of two floors with approximately 9,455 square feet and is situated on a 6,830 square foot lot. The property features an open floor plan on the ground floor with a roll-up door, a private office, a kitchen, high ceilings, and skylights that provide an abundance of natural light. The second floor has large windows, three office areas, and two restrooms.