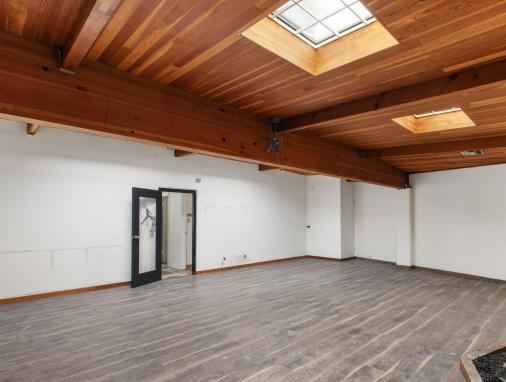

#### **55 POTRERO AVENUE**

San Francisco CA 94103

Compass Commercial is pleased to present the opportunity to purchase a premier warehouse/showroom building situated in the Showplace Square District of San Francisco. 55 Potrero Avenue consists of two floors with approximately 9,455 square feet and is situated on a 6,830 square foot lot. The property features an open floor plan on the ground floor with a roll-up door, a private office, a kitchen, high ceilings, and skylights that provide an abundance of natural light. The second floor has large windows, three office areas, and two restrooms.