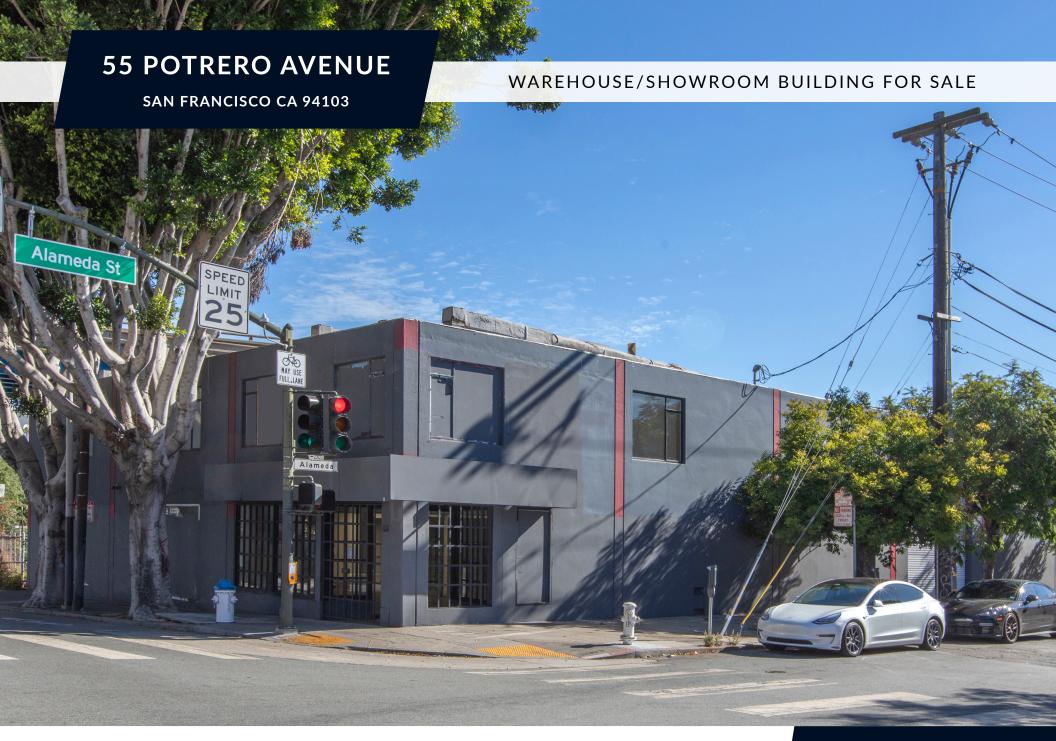

### PROPERTY OVERVIEW

#### **55 POTRERO AVENUE**

San Francisco CA 94103

Compass Commercial is pleased to present the opportunity to purchase a premier warehouse/showroom building situated in the Showplace Square District of San Francisco. 55 Potrero Avenue consists of two floors with approximately 9,455 square feet and is situated on a 6,830 square foot lot. The property features an open floor plan on the ground floor with a roll-up door, a private office, a kitchen, high ceilings, and skylights that provide an abundance of natural light. The second floor has large windows, three office areas, and two restrooms.