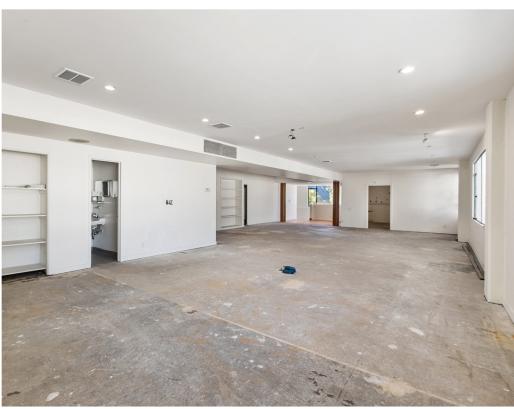

#### **55 POTRERO AVENUE**

San Francisco CA 94103

Compass Commercial is pleased to present the opportunity to purchase a premier warehouse/showroom building situated in the Showplace Square District of San Francisco. 55 Potrero Avenue consists of two floors with approximately 9,455 square feet and is situated on a 6,830 square foot lot. The property features an open floor plan on the ground floor with a roll-up door, a private office, a kitchen, high ceilings, and skylights that provide an abundance of natural light. The second floor has large windows, three office areas, and two restrooms.