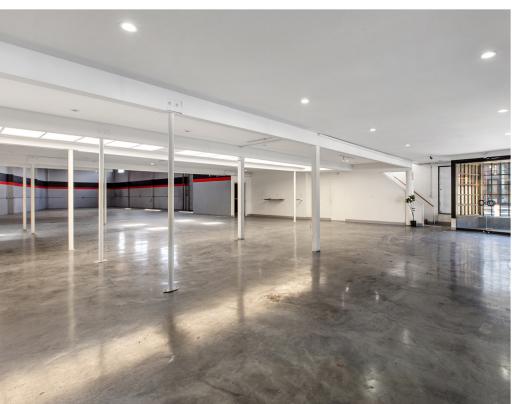

#### **55 POTRERO AVENUE**

San Francisco CA 94103

Compass Commercial is pleased to present the opportunity to purchase a premier warehouse/showroom building situated in the Showplace Square District of San Francisco. 55 Potrero Avenue consists of two floors with approximately 9,455 square feet and is situated on a 6,830 square foot lot. The property features an open floor plan on the ground floor with a roll-up door, a private office, a kitchen, high ceilings, and skylights that provide an abundance of natural light. The second floor has large windows, three office areas, and two restrooms.