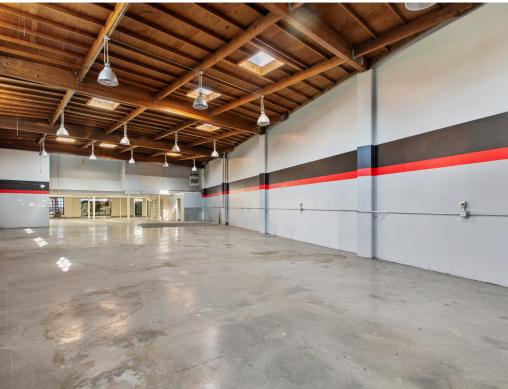

#### **55 POTRERO AVENUE**

San Francisco CA 94103

Compass Commercial is pleased to present the opportunity to purchase a premier warehouse/showroom building situated in the Showplace Square District of San Francisco. 55 Potrero Avenue consists of two floors with approximately 9,455 square feet and is situated on a 6,830 square foot lot. The property features an open floor plan on the ground floor with a roll-up door, a private office, a kitchen, high ceilings, and skylights that provide an abundance of natural light. The second floor has large windows, three office areas, and two restrooms.