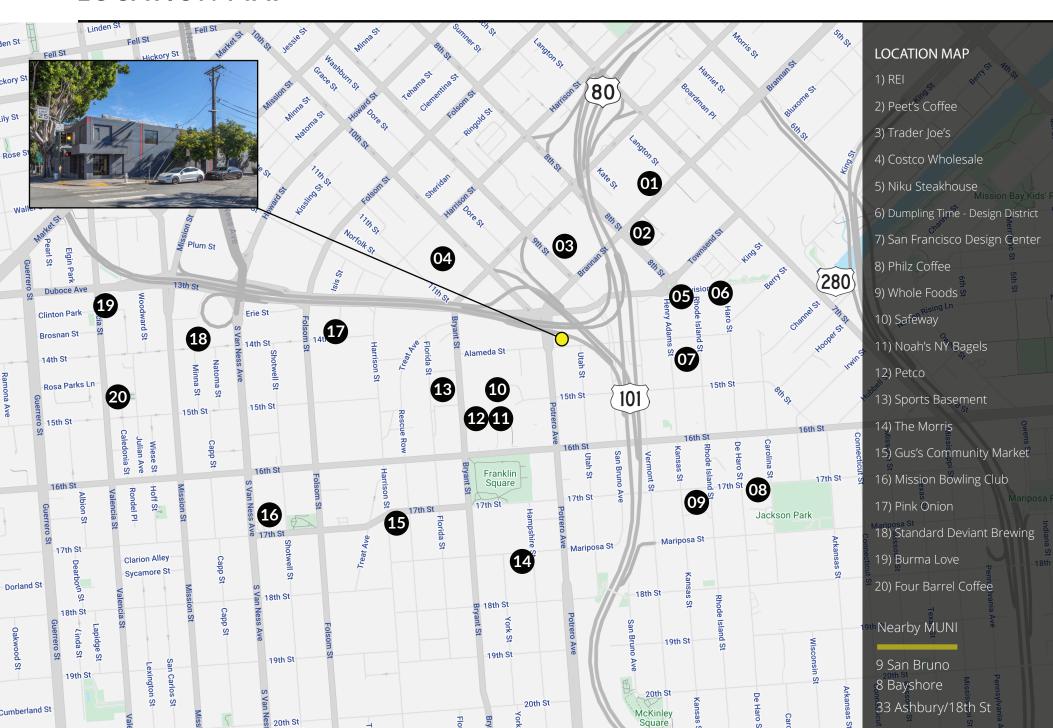

present the opportunity to purchase a premier warehouse/showroom building situated in the Showplace Square District of San Francisco. 55 Potrero Avenue consists of two floors with approximately 9,455 square feet and is situated on a 6,830 square foot lot. The property features an open floor plan on the ground floor with a roll-up door, a private office, a kitchen, high ceilings, and skylights that provide an abundance of natural light. The second floor has large windows, three office areas, and two restrooms.

| Asking Price  | Please Call |
|---------------|-------------|
| Building SqFt | ± 9,455     |
| Lot SqFt      | ± 6,830     |
| Zoning        | PDR-1-G     |
| APN           | 3907-005    |
|               |             |





# FLOOR PLAN - GROUND FLOOR





## **LOCATION MAP**









































## **COMPASS** COMMERCIAL



Scan the QR code for more information about 55 Potrero Avenue

### **DAVIS NGUYEN**

Davis@theDNgroupSF.com 415.412.5703 DRE 01509978

#### **CONFIDENTIALITY & DISCLOSURE**

Compass is a real estate broker licensed by the State of California and abides by Equal Housing Opportunity laws. License Number 01991628, 01527235, 1527365. All material presented herein is intended for informational purposes only and is compiled from sources deemed reliable but has not been verified. Changes in price, condition, sale or withdrawal may be made without notice. No statement is made as to the accuracy of any description. All measurements and square footage are approximate.