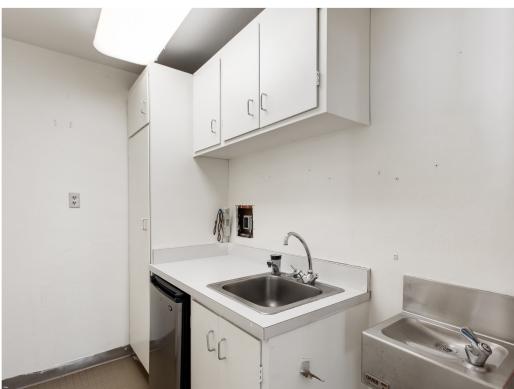

#### **55 POTRERO AVENUE**

San Francisco CA 94103

Compass Commercial is pleased to present the opportunity to purchase a premier warehouse/showroom building situated in the Showplace Square District of San Francisco. 55 Potrero Avenue consists of two floors with approximately 9,455 square feet and is situated on a 6,830 square foot lot. The property features an open floor plan on the ground floor with a roll-up door, a private office, a kitchen, high ceilings, and skylights that provide an abundance of natural light. The second floor has large windows, three office areas, and two restrooms.