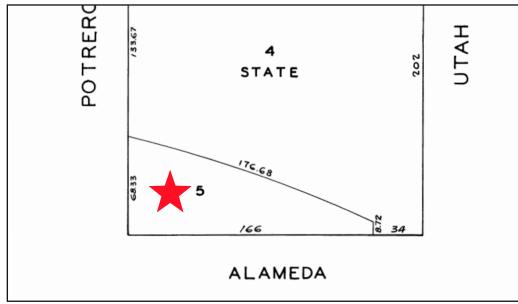

San Francisco CA 94103

Compass Commercial is pleased to present the opportunity to purchase a premier warehouse/showroom building situated in the Showplace Square District of San Francisco. 55 Potrero Avenue consists of two floors with approximately 9,455 square feet and is situated on a 6,830 square foot lot. The property features an open floor plan on the ground floor with a roll-up door, a private office, a kitchen, high ceilings, and skylights that provide an abundance of natural light. The second floor has large windows, three office areas, and two restrooms.

| Asking Price  | Please Call |
|---------------|-------------|
| Building SqFt | ± 9,455     |
| Lot SqFt      | ± 6,830     |
| Zoning        | PDR-1-G     |
| APN           | 3907-005    |
|               |             |





# FLOOR PLAN - GROUND FLOOR





## **LOCATION MAP**









































## **COMPASS** COMMERCIAL



Scan the QR code for more information about 55 Potrero Avenue

### **DAVIS NGUYEN**

Davis@theDNgroupSF.com 415.412.5703 DRE 01509978

#### **CONFIDENTIALITY & DISCLOSURE**

Compass is a real estate broker licensed by the State of California and abides by Equal Housing Opportunity laws. License Number 01991628, 01527235, 1527365. All material presented herein is intended for informational purposes only and is compiled from sources deemed reliable but has not been verified. Changes in price, condition, sale or withdrawal may be made without notice. No statement is made as to the accuracy of any description. All measurements and square footage are approximate.