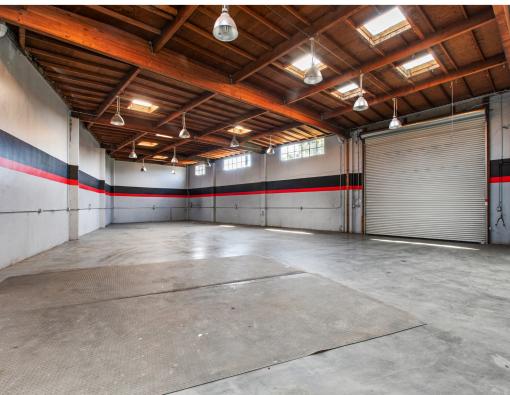

#### **55 POTRERO AVENUE**

San Francisco CA 94103

Compass Commercial is pleased to present the opportunity to purchase a premier warehouse/showroom building situated in the Showplace Square District of San Francisco. 55 Potrero Avenue consists of two floors with approximately 9,455 square feet and is situated on a 6,830 square foot lot. The property features an open floor plan on the ground floor with a roll-up door, a private office, a kitchen, high ceilings, and skylights that provide an abundance of natural light. The second floor has large windows, three office areas, and two restrooms.