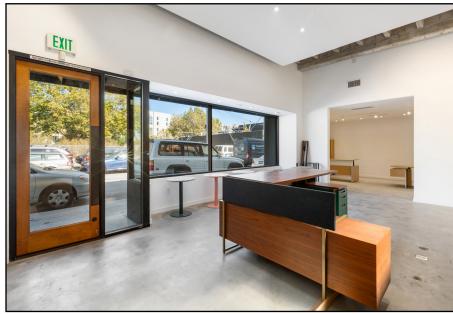

et also features large windows, high ceilings, and skylights that provide lots of natural light.

- ± 3,750 Square Foot Flex Building
- Prime South of Market Location
- Great Signage Opportunity with Freeway Visibility
- Easy Access to Freeways
- Full Building Identity
- High Ceilings
- Abundant Natural Light
- Zoning: SALI





# HARRIET ST

### LOCATION MAP



#### LOCATION MAP

1) Hwy 280 Access

2) Caltrain Station

3) Safeway

4) UPS Store

5) Oracle Park

6) Chase Center

7) UCSF Medical Ctr- Mission Bay

8) Whole Foods

9) Tartine Manufactory

10) Best Buy

11) Costco Wholesale

12) Hwy 101 Access

13) Hwy 80 Access

14) SF Water Department

15) San Francisco Flower Market

16) Marlowe

Nearby MUNI



T - Third Street 19 Polk 8 Bayshore Caltrain



## 410 HARRIET STREET PHOTOS









## 410 HARRIET STREET PHOTOS









## 410 HARRIET STREET PHOTOS



## COMPASS COMMERCIAL



#### Visit TheDNgroupSF.com

or scan the QR code for more information.

#### DAVIS NGUYEN

Davis@theDNgroupSF.com 415.412.5703 DRE 01509978

#### **CONFIDENTIALITY & DISCLOSURE**

Compass is a real estate broker licensed by the State of California and abides by Equal Housing Opportunity laws. License Number 01991628, 01527235, 1527365. All material presented herein is intended for informational purposes only and is compiled from sources deemed reliable but has not been verified. Changes in price, condition, sale or withdrawal may be made without notice. No statement is made as to the accuracy of any description. All measurements and square footage are approximate.