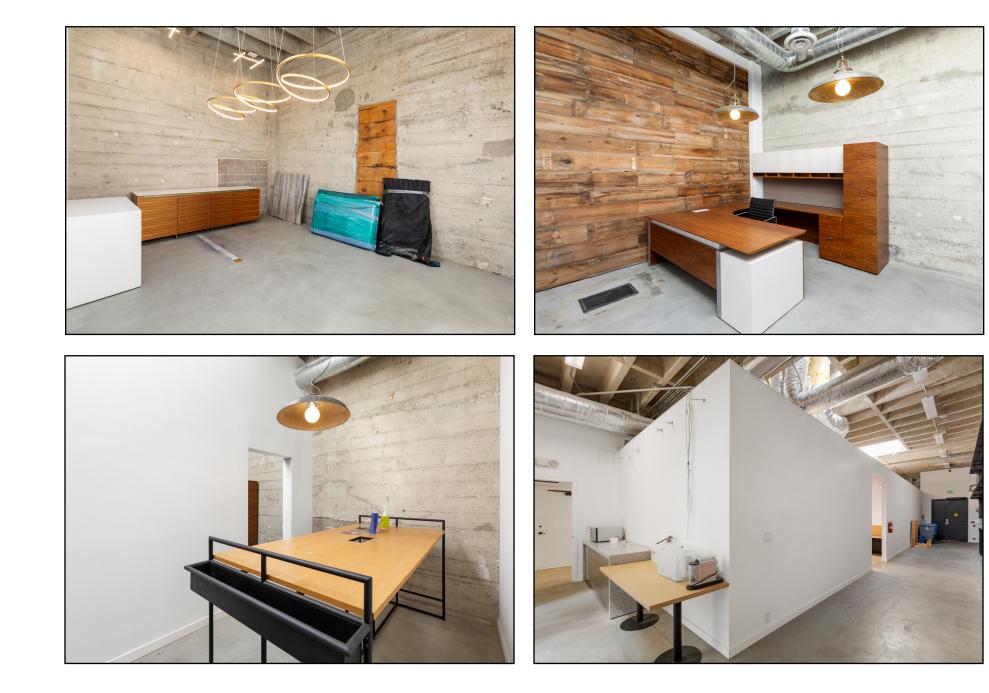

e lots of natural light.

- ± 3,750 Square Foot Flex Building
- Prime South of Market Location
- Great Signage Opportunity with Freeway Visibility
- Easy Access to Freeways
- Full Building Identity
- High Ceilings
- Abundant Natural Light
- Zoning: SALI





# HARRIET ST

### LOCATION MAP



#### LOCATION MAP

1) Hwy 280 Access

2) Caltrain Station

3) Safeway

4) UPS Store

5) Oracle Park

6) Chase Center

7) UCSF Medical Ctr- Mission Bay

8) Whole Foods

9) Tartine Manufactory

10) Best Buy

11) Costco Wholesale

12) Hwy 101 Access

13) Hwy 80 Access

14) SF Water Department

15) San Francisco Flower Market

16) Marlowe

Nearby MUNI



T - Third Street 19 Polk 8 Bayshore Caltrain



## 410 HARRIET STREET PHOTOS









## 410 HARRIET STREET PHOTOS









## 410 HARRIET STREET PHOTOS



## COMPASS COMMERCIAL



#### Visit TheDNgroupSF.com

or scan the QR code for more information.

#### DAVIS NGUYEN

Davis@theDNgroupSF.com 415.412.5703 DRE 01509978

#### **CONFIDENTIALITY & DISCLOSURE**

Compass is a real estate broker licensed by the State of California and abides by Equal Housing Opportunity laws. License Number 01991628, 01527235, 1527365. All material presented herein is intended for informational purposes only and is compiled from sources deemed reliable but has not been verified. Changes in price, condition, sale or withdrawal may be made without notice. No statement is made as to the accuracy of any description. All measurements and square footage are approximate.