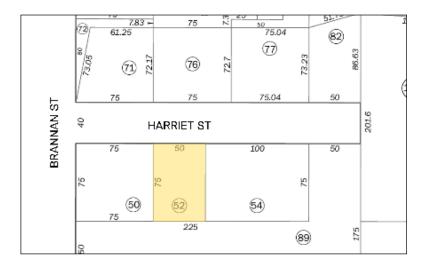

#### **410 HARRIET STREET**

| Asking Price  | \$3,100,000   |
|---------------|---------------|
| Building Size | ± 3,750 Sq Ft |
| APN           | 3784-052      |
| Zoning        | SALI          |
| Year Built    | 1926          |