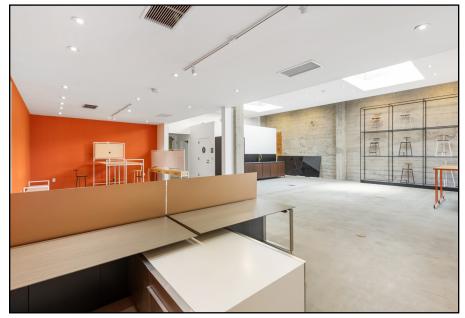

eilings, and skylights that provide lots of natural light.

- ± 3,750 Square Foot Flex Building
- Prime South of Market Location
- Great Signage Opportunity with Freeway Visibility
- Easy Access to Freeways
- Full Building Identity
- High Ceilings
- Abundant Natural Light
- Zoning: SALI





# HARRIET ST

### LOCATION MAP



#### LOCATION MAP

1) Hwy 280 Access

2) Caltrain Station

3) Safeway

4) UPS Store

5) Oracle Park

6) Chase Center

7) UCSF Medical Ctr- Mission Bay

8) Whole Foods

9) Tartine Manufactory

10) Best Buy

11) Costco Wholesale

12) Hwy 101 Access

13) Hwy 80 Access

14) SF Water Department

15) San Francisco Flower Market

16) Marlowe

Nearby MUNI



T - Third Street 19 Polk 8 Bayshore Caltrain



## 410 HARRIET STREET PHOTOS









## 410 HARRIET STREET PHOTOS









## 410 HARRIET STREET PHOTOS



## COMPASS COMMERCIAL



#### Visit TheDNgroupSF.com

or scan the QR code for more information.

#### DAVIS NGUYEN

Davis@theDNgroupSF.com 415.412.5703 DRE 01509978

#### **CONFIDENTIALITY & DISCLOSURE**

Compass is a real estate broker licensed by the State of California and abides by Equal Housing Opportunity laws. License Number 01991628, 01527235, 1527365. All material presented herein is intended for informational purposes only and is compiled from sources deemed reliable but has not been verified. Changes in price, condition, sale or withdrawal may be made without notice. No statement is made as to the accuracy of any description. All measurements and square footage are approximate.