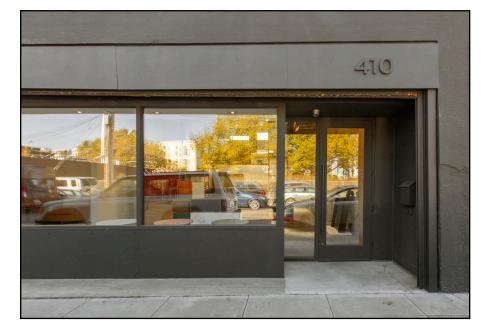

Street also features large windows, high ceilings, and skylights that provide lots of natural light.

- ± 3,750 Square Foot Flex Building
- Prime South of Market Location
- Great Signage Opportunity with Freeway Visibility
- Easy Access to Freeways
- Full Building Identity
- High Ceilings
- Abundant Natural Light
- Zoning: SALI





# HARRIET ST

### LOCATION MAP



#### LOCATION MAP

1) Hwy 280 Access

2) Caltrain Station

3) Safeway

4) UPS Store

5) Oracle Park

6) Chase Center

7) UCSF Medical Ctr- Mission Bay

8) Whole Foods

9) Tartine Manufactory

10) Best Buy

11) Costco Wholesale

12) Hwy 101 Access

13) Hwy 80 Access

14) SF Water Department

15) San Francisco Flower Market

16) Marlowe

Nearby MUNI



T - Third Street 19 Polk 8 Bayshore Caltrain



## 410 HARRIET STREET PHOTOS









## 410 HARRIET STREET PHOTOS









## 410 HARRIET STREET PHOTOS



## COMPASS COMMERCIAL



#### Visit TheDNgroupSF.com

or scan the QR code for more information.

#### DAVIS NGUYEN

Davis@theDNgroupSF.com 415.412.5703 DRE 01509978

#### **CONFIDENTIALITY & DISCLOSURE**

Compass is a real estate broker licensed by the State of California and abides by Equal Housing Opportunity laws. License Number 01991628, 01527235, 1527365. All material presented herein is intended for informational purposes only and is compiled from sources deemed reliable but has not been verified. Changes in price, condition, sale or withdrawal may be made without notice. No statement is made as to the accuracy of any description. All measurements and square footage are approximate.