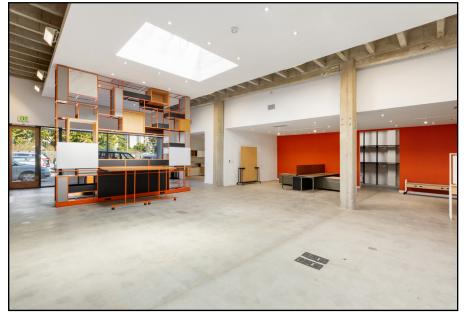

The building consists of  $\pm$  3,750 square feet, provides easy access to the 101 and 180 freeways, and has great signage opportunity with visibility from the 6th Street on/off ramp. 410 Harriet Street also features large windows, high ceilings, and skylights that provide lots of natural light.

- ± 3,750 Square Foot Flex Building
- Prime South of Market Location
- Great Signage Opportunity with Freeway Visibility
- Easy Access to Freeways
- Full Building Identity
- High Ceilings
- Abundant Natural Light
- Zoning: SALI

## 410 HARRIET STREET PHOTOS