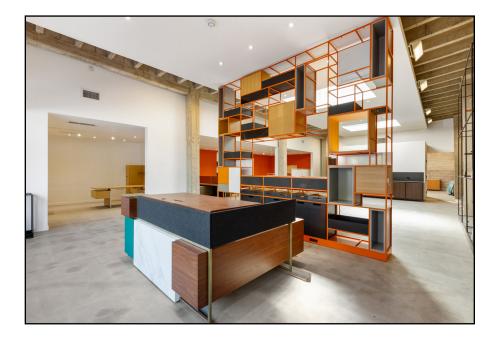

gh ceilings, and skylights that provide lots of natural light.

- ± 3,750 Square Foot Flex Building
- Prime South of Market Location
- Great Signage Opportunity with Freeway Visibility
- Easy Access to Freeways
- Full Building Identity
- High Ceilings
- Abundant Natural Light
- Zoning: SALI





# HARRIET ST

### LOCATION MAP



#### LOCATION MAP

1) Hwy 280 Access

2) Caltrain Station

3) Safeway

4) UPS Store

5) Oracle Park

6) Chase Center

7) UCSF Medical Ctr- Mission Bay

8) Whole Foods

9) Tartine Manufactory

10) Best Buy

11) Costco Wholesale

12) Hwy 101 Access

13) Hwy 80 Access

14) SF Water Department

15) San Francisco Flower Market

16) Marlowe

Nearby MUNI



T - Third Street 19 Polk 8 Bayshore Caltrain



## 410 HARRIET STREET PHOTOS









## 410 HARRIET STREET PHOTOS









## 410 HARRIET STREET PHOTOS



## COMPASS COMMERCIAL



#### Visit TheDNgroupSF.com

or scan the QR code for more information.

#### DAVIS NGUYEN

Davis@theDNgroupSF.com 415.412.5703 DRE 01509978

#### **CONFIDENTIALITY & DISCLOSURE**

Compass is a real estate broker licensed by the State of California and abides by Equal Housing Opportunity laws. License Number 01991628, 01527235, 1527365. All material presented herein is intended for informational purposes only and is compiled from sources deemed reliable but has not been verified. Changes in price, condition, sale or withdrawal may be made without notice. No statement is made as to the accuracy of any description. All measurements and square footage are approximate.