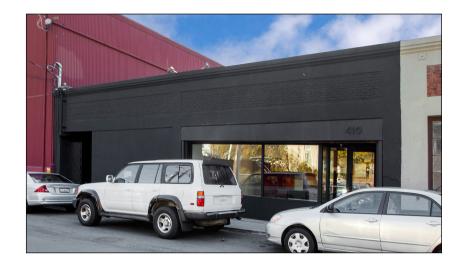

## 410 HARRIET STREET

SAN FRANCISCO CA 94103

EXIT

Compass Commercial, as exclusive advisors, is pleased to present an opportunity to purchase a renovated industrial/retail/office flex building located at 410 Harriet Street in the vibrant South of Market neighborhood.

The building consists of  $\pm$  3,750 square feet, provides easy access to the 101 and 180 freeways, and has great signage opportunity with visibility from the 6th Street on/off ramp. 410 Harriet Street also features large windows, high ceilings, and skylights that provide lots of natural light.