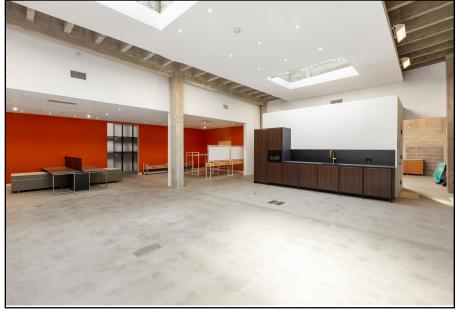

ceilings, and skylights that provide lots of natural light.

- ± 3,750 Square Foot Flex Building
- Prime South of Market Location
- Great Signage Opportunity with Freeway Visibility
- Easy Access to Freeways
- Full Building Identity
- High Ceilings
- Abundant Natural Light
- Zoning: SALI





# HARRIET ST

### LOCATION MAP



#### LOCATION MAP

1) Hwy 280 Access

2) Caltrain Station

3) Safeway

4) UPS Store

5) Oracle Park

6) Chase Center

7) UCSF Medical Ctr- Mission Bay

8) Whole Foods

9) Tartine Manufactory

10) Best Buy

11) Costco Wholesale

12) Hwy 101 Access

13) Hwy 80 Access

14) SF Water Department

15) San Francisco Flower Market

16) Marlowe

Nearby MUNI



T - Third Street 19 Polk 8 Bayshore Caltrain



## 410 HARRIET STREET PHOTOS









## 410 HARRIET STREET PHOTOS









## 410 HARRIET STREET PHOTOS



## COMPASS COMMERCIAL



#### Visit TheDNgroupSF.com

or scan the QR code for more information.

#### DAVIS NGUYEN

Davis@theDNgroupSF.com 415.412.5703 DRE 01509978

#### **CONFIDENTIALITY & DISCLOSURE**

Compass is a real estate broker licensed by the State of California and abides by Equal Housing Opportunity laws. License Number 01991628, 01527235, 1527365. All material presented herein is intended for informational purposes only and is compiled from sources deemed reliable but has not been verified. Changes in price, condition, sale or withdrawal may be made without notice. No statement is made as to the accuracy of any description. All measurements and square footage are approximate.