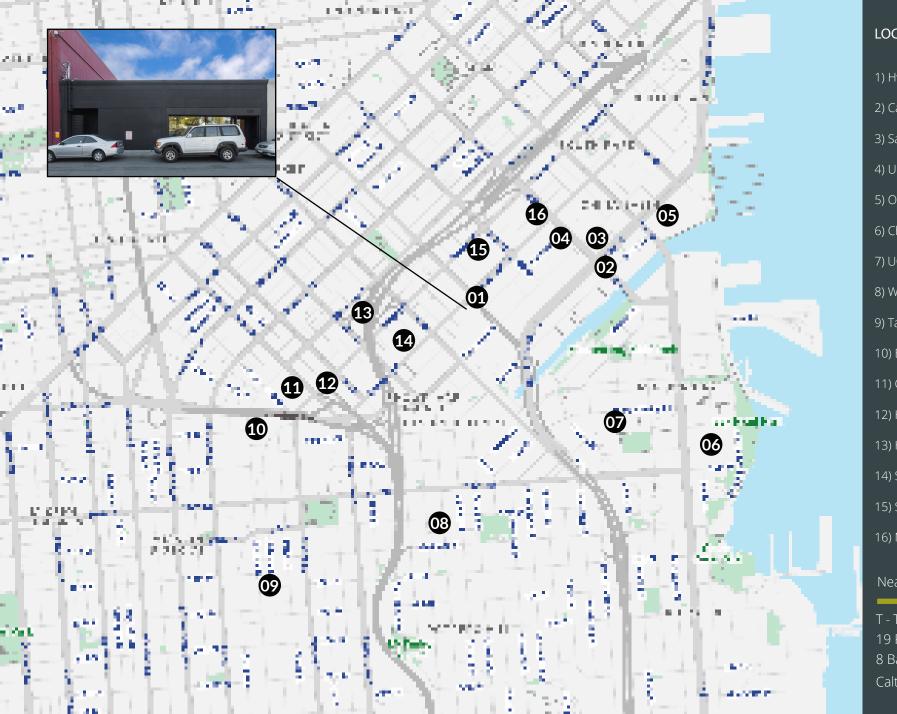

### LOCATION MAP

#### LOCATION MAP

1) Hwy 280 Access

2) Caltrain Station

3) Safeway

4) UPS Store

5) Oracle Park

6) Chase Center

7) UCSF Medical Ctr- Mission Bay

8) Whole Foods

9) Tartine Manufactory

10) Best Buy

11) Costco Wholesale

12) Hwy 101 Access

13) Hwy 80 Access

14) SF Water Department

15) San Francisco Flower Market

16) Marlowe

Nearby MUNI

T - Third Street 19 Polk 8 Bayshore Caltrain