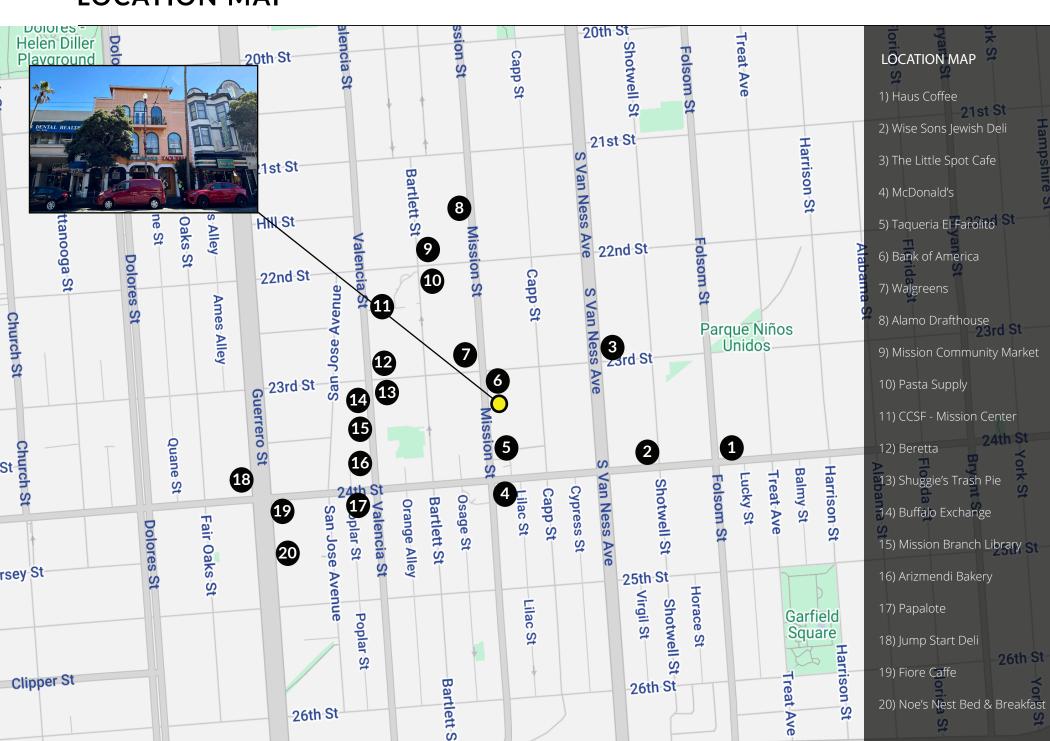

nsisting of approximately 1,100 square with an open floor plan and large windows that provide natural light. This space is located in the rear of the building, providing a quiet environment which is ideal for a variety of businesses. 2729 Mission Street is conveniently located within one block from BART and MUNI access and is surrounded by popular restaurants and local businesses.

- · Lease Rate: \$2,000 per month M.G.
- ± 1,100 Square Feet
- Second Floor Office Space
- Open Floor Plan
- Large Windows
- Natural Light
- · Located in Rear of Building
- BART & MUNI Access Within One Block

<sup>23</sup>RD ST

167.5

167.5

77.5

88

32

32

35

122.5

96

30

37

37

45

122.5

98

98

98



<sup>\*</sup>Suite 201 is also for lease. Please inquire for more information.

## **LOCATION MAP**



# **PHOTOS**









### COMPASS COMMERCIAL



Scan the QR code for more information about 2729 Mission Street

#### **DAVIS NGUYEN**

Davis@theDNgroupSF.com 415.412.5703 DRE 01509978

### LENA KWANG

Lena@theDNgroupSF.com 714.313.0585 DRE 02156531

#### **CONFIDENTIALITY & DISCLOSURE**

Compass is a real estate broker licensed by the State of California and abides by Equal Housing Opportunity laws. License Number 01991628, 01527235, 1527365. All material presented herein is intended for informational purposes only and is compiled from sources deemed reliable but has not been verified. Changes in price, condition, sale or withdrawal may be made without notice. No statement is made as to the accuracy of any description. All measurements and square footage are approximate.