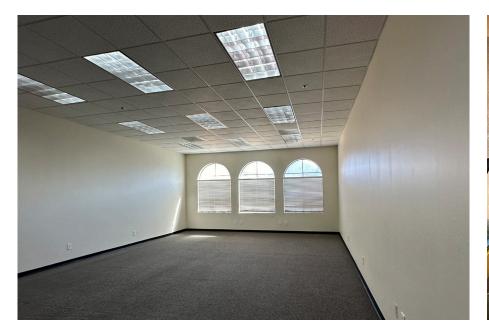

# **PHOTOS**

#### 2729 MISSION STREET, SUITE 201

2729 Mission Street is located in the heart of the vibrant Mission District of San Francisco. Suite 201 is a second floor office space consisting of approximately 1,100 square with an open floor plan and large windows that provide natural light. This space is located in the rear of the building, providing a quiet environment which is ideal for a variety of businesses. 2729 Mission Street is conveniently located within one block from BART and MUNI access and is surrounded by popular restaurants and local businesses.