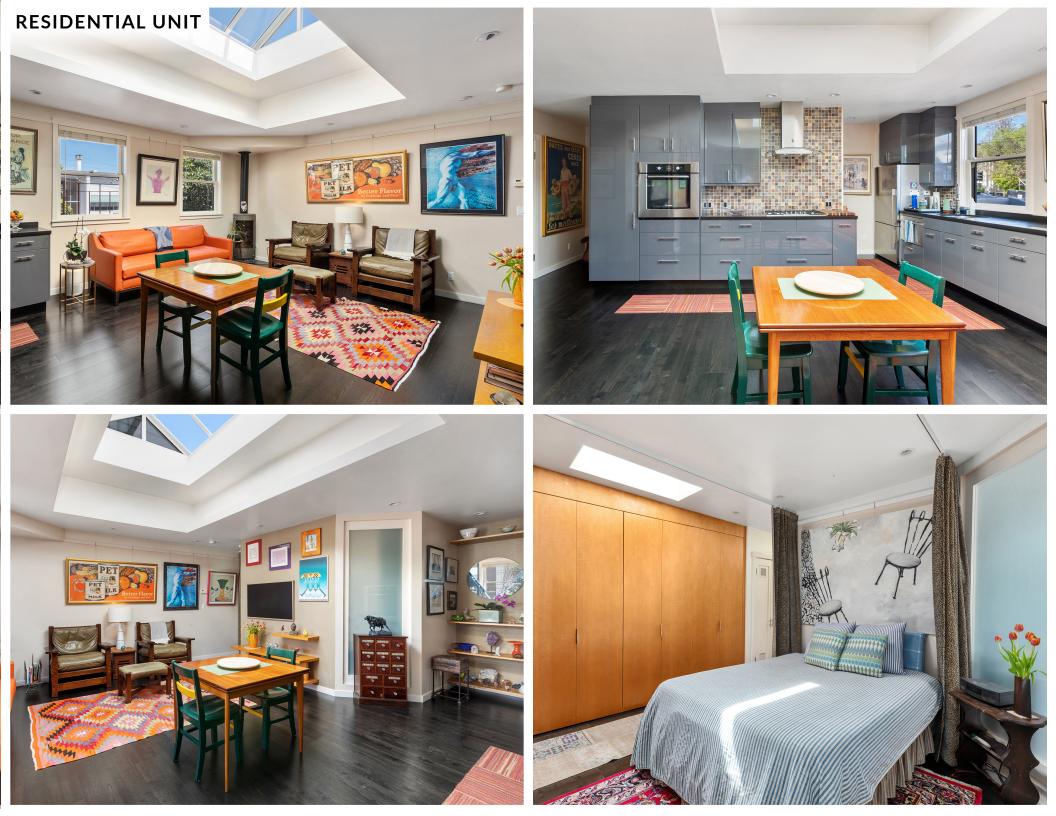

This mixed-use building comprises two units totaling approximately 2,450 square feet. The upper unit is a beautifully remodeled  $\pm 800$  square foot one-bedroom, one-bath residential flat. The ground floor features a  $\pm 1,650$  square foot retail or office space with soaring 16-foot ceilings, offering excellent visibility and flexibility for a variety of uses. Building shall be delivered vacant upon close of escrow.

67-71 Haight Street presents an ideal opportunity for an owner-user to live upstairs while operating a business below. Alternatively, the property serves as a compelling investment, generating rental income from both units with potential for future development—benefiting from an 85-X height limit.