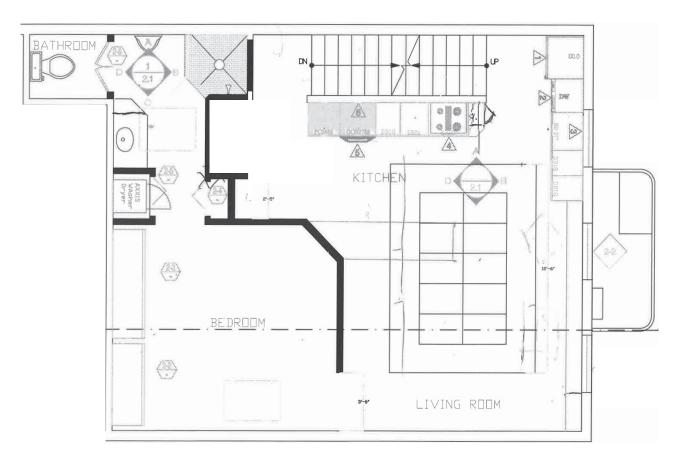

flat. The ground floor features a  $\pm 1,650$  square foot retail or office space with soaring 16-foot ceilings, offering excellent visibility and flexibility for a variety of uses. Building shall be delivered vacant upon close of escrow.

67-71 Haight Street presents an ideal opportunity for an owner-user to live upstairs while operating a business below. Alternatively, the property serves as a compelling investment, generating rental income from both units with potential for future development—benefiting from an 85-X height limit.

This is an extraordinary opportunity to acquire a fully upgraded asset with substantial upside in rental income, perfectly positioned for long-term growth in the ever-evolving San Francisco office market.

### **GROUND FLOOR PLAN**



### SECOND FLOOR PLAN



### **ROOF PLAN**









## LOCATION MAP

- **1** San Francisco Symphony
- 2 SF JAZZ
- 3 Chez Maman West
- 4 Ritual Coffee Roasters
- 5 Souvla
- 6 Topo Designs
- 7 Urban Ritual Cafe
- 8 Rich Table
- 9 Zuni Cafe
- **10** Boba Guys
- 11 SF LGBT Center
- 12 Kibatsu Japanese
- **13** Woods Lowside
- 14 Cafe du Soliel
- **15** Earthen Home Goods
- 16 CorePower Yoga
- 17 Safeway
- 18 Whole Foods
- **19** Pet Food Express
- 20 Neiman Marcus
- 21 Burma Love
- 22 Menya Kanemaru Ramen
- 23 Martuni's
- 24 Rocket Sushi
- 25 Equinox

Walk Score **99** Transit Score **98** Bike Score **87** 

#### **Commute Times**

Financial District **15m** by car South San Francisco **20m** by car Silicon Valley **45m** by car

# **CONFIDENTIALITY & DISCLOSURE**

#### COMPASS COMMERCIAL

All materials and informa