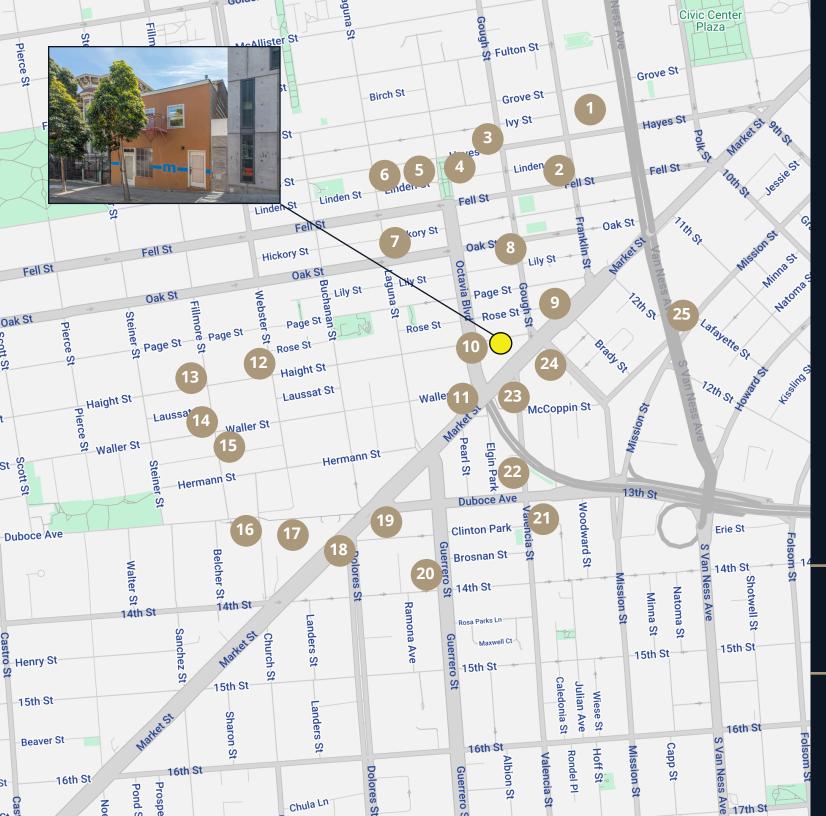

## LOCATION MAP

- **1** San Francisco Symphony
- 2 SF JAZZ
- 3 Chez Maman West
- 4 Ritual Coffee Roasters
- 5 Souvla
- 6 Topo Designs
- 7 Urban Ritual Cafe
- 8 Rich Table
- 9 Zuni Cafe
- **10** Boba Guys
- 11 SF LGBT Center
- 12 Kibatsu Japanese
- **13** Woods Lowside
- 14 Cafe du Soliel
- **15** Earthen Home Goods
- 16 CorePower Yoga
- 17 Safeway
- 18 Whole Foods
- **19** Pet Food Express
- 20 Neiman Marcus
- 21 Burma Love
- 22 Menya Kanemaru Ramen
- 23 Martuni's
- 24 Rocket Sushi
- 25 Equinox

Walk Score **99** Transit Score **98** Bike Score **87** 

#### **Commute Times**

Financial District **15m** by car South San Francisco **20m** by car Silicon Valley **45m** by car