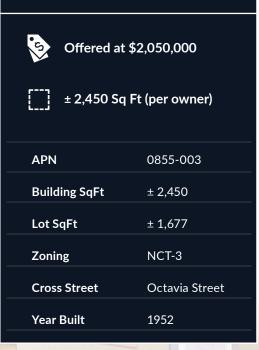

# 67-71 HAIGHT STREET, SAN FRANCISCO CA 94102

RARE LIVE/WORK TWO-UNIT MIXED-USE PROPERTY FOR SALE

0

#### EXCLUSIVELY LISTED BY:

DAVIS NGUYEN Davis@theDNgroupSF.com 415.412.5703 | DRE 01509978 TheDNGroupSF.com

## TABLE OF CONTENTS

- **03** Executive Summary
- **04** Floor Plans
- **07** Photos
- **09** Location Map



#### Davis Nguyen

**415.412.5703** Davis@theDNgroupSF.com theDNgroupSF.com DRE #01509978 (13)**M** 

MILK

ILK

COMPASS COMMERCIAL

www.theDNgroupSF.com

3

### **EXECUTIVE SUMMARY**

#### 67-71 HAIGHT STREET

San Francisco CA 94102



Compass Commercial, as the exclusive advisor, is pleased to present the rare opportunity to acquire the fee simple interest in 67-71 Haight Street, San Francisco.

This mixed-use building comprises two units totaling approximately 2,450 square feet. The upper unit is a beautifully remodeled  $\pm 800$  square foot one-bedroom, one-bath residential flat. The ground floor features a  $\pm 1,650$  square foot retail or office space with soaring 16-foot ceilings, offering excellent visibility and flexibility for a variety of uses. Building shall be delivered vacant upon close of escrow.

67-71 Haight Street presents an ideal opportunity for an owner-user to live upstairs while operating a business below. Alternatively, the property serves as a compelling investment, generating rental income