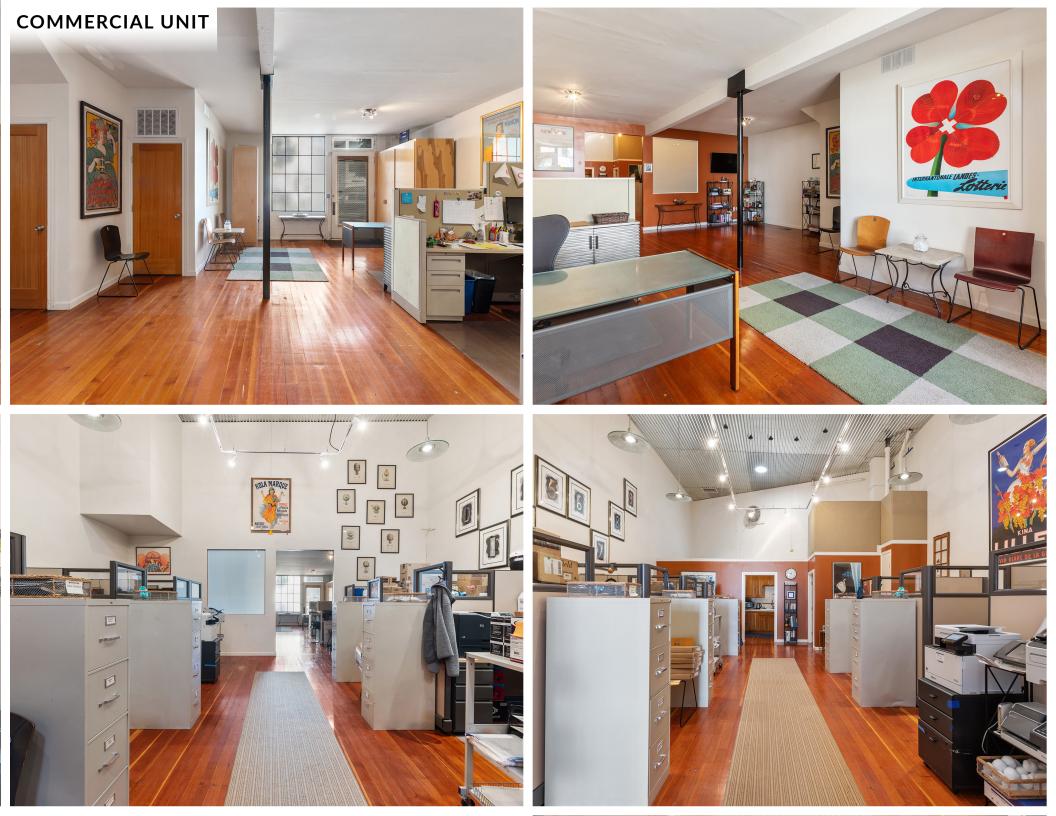

This mixed-use building comprises two units totaling approximately 2,450 square feet. The upper unit is a beautifully remodeled  $\pm 800$  square foot one-bedroom, one-bath residential flat. The ground floor features a  $\pm 1,650$  square foot retail or office space with soaring 16-foot ceilings, offering excellent visibility and flexibility for a variety of uses. Building shall be delivered vacant upon close of escrow.

67-71 Haight Street presents an ideal opportunity for an owner-user to live upstairs while operating a business below. Alternatively, the property serves as a compelling investment, generating rental income from both units with potential for future development—benefiting from an 85-X height limit.