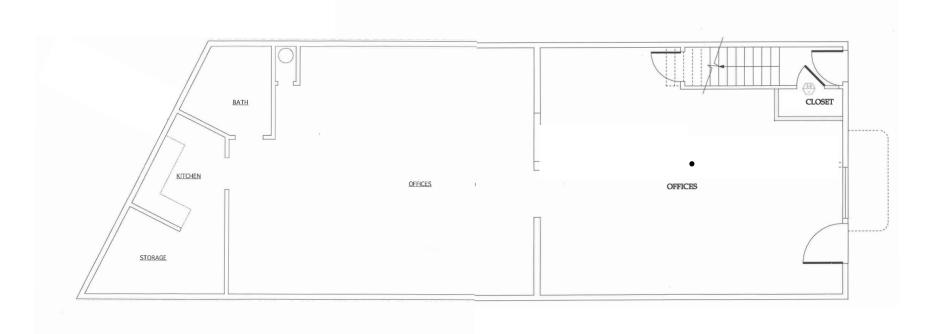

oom, one-bath residential flat. The ground floor features a  $\pm 1,650$  square foot retail or office space with soaring 16-foot ceilings, offering excellent visibility and flexibility for a variety of uses. Building shall be delivered vacant upon close of escrow.

67-71 Haight Street presents an ideal opportunity for an owner-user to live upstairs while operating a business below. Alternatively, the property serves as a compelling investment, generating rental income from both units with potential for future development—benefiting from an 85-X height limit.

This is an extraordinary opportunity to acquire a fully upgraded asset with substantial upside in rental income, perfectly positioned for long-term growth in the ever-evolving San Francisco office market.

### **GROUND FLOOR PLAN**



### SECOND FLOOR PLAN



### **ROOF PLAN**









## LOCATION MAP

- **1** San Francisco Symphony
- 2 SF JAZZ
- 3 Chez Maman West
- 4 Ritual Coffee Roasters
- 5 Souvla
- 6 Topo Designs
- 7 Urban Ritual Cafe
- 8 Rich Table
- 9 Zuni Cafe
- **10** Boba Guys
- 11 SF LGBT Center
- 12 Kibatsu Japanese
- **13** Woods Lowside
- 14 Cafe du Soliel
- **15** Earthen Home Goods
- 16 CorePower Yoga
- 17 Safeway
- 18 Whole Foods
- **19** Pet Food Express
- 20 Neiman Marcus
- 21 Burma Love
- 22 Menya Kanemaru Ramen
- 23 Martuni's
- 24 Rocket Sushi
- 25 Equinox

Walk Score **99** Transit Score **98** Bike Score **87** 

#### **Commute Times**

Financial District **15m** by car South San Francisco **20m** by car Silicon Valley **45m** by car

# **CONFIDENTIALITY & DISCLOSURE**

#### COMPASS COMMERCIAL